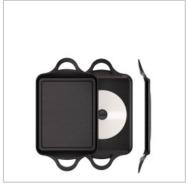

## PLANCHA ORIGEN NON INDUCTION 28x21cm

MADE IN SPAIN

**EAN** 

Non-stick cast aluminum griddle pan:

- Made in our factory in Reus (Spain).
- Long lasting and non deformable cast aluminium, 100% recycled.
- Manufactured with 100% renewable electric energy.
- Suitable for gas, ceramic and electric hob.
- Multilayer non-stick coating PFOA free and resistant up to 260°C.
- Handles made of cast aluminum, suitable for oven.
- Thick base for uniform and very fast heat distribution.

| Country of manufacture      | Spain                                               |
|-----------------------------|-----------------------------------------------------|
| Guarantee                   | 10 years                                            |
| Material                    | Cast aluminium                                      |
| Width                       | 40 cm                                               |
| Height                      | 5 cm                                                |
| Weight                      | 1,1 kg                                              |
| Depth                       | 23 cm                                               |
| Volume                      | 0,4 L                                               |
| Heat sources                | All hobs except induction                           |
| Internal coating            | Multi-layer non-stick with Titanium (without PFOA). |
| Maximum cooking temperature | 260°C                                               |
| Base                        | 6 mm thick                                          |
| Oven safe                   | Yes                                                 |
| Custom code                 | 76.151.010                                          |
| Referencia                  | 4160/25                                             |
|                             |                                                     |