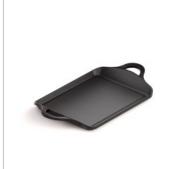

## PLANCHA ORIGEN NON INDUCTION 28x21cm

MADE IN SPAIN

**EAN** 

Non-stick cast aluminum griddle pan:

- Made in our factory in Reus (Spain).
- Long lasting and non deformable cast aluminium, 100% recycled.
- Manufactured with 100% renewable electric energy.
- Suitable for gas, ceramic and electric hob.
- Multilayer non-stick coating PFOA free and resistant up to 260°C.
- Handles made of cast aluminum, suitable for oven.
- Thick base for uniform and very fast heat distribution.

| Country of manufacture      | Spain                                               |
|-----------------------------|-----------------------------------------------------|
| Guarantee                   | 10 years                                            |
| Material                    | Cast aluminium                                      |
| Width                       | 40 cm                                               |
| Height                      | 5 cm                                                |
| Weight                      | 1,1 kg                                              |
| Depth                       | 23 cm                                               |
| Volume                      | 0,4 L                                               |
| Heat sources                | All hobs except induction                           |
| Internal coating            | Multi-layer non-stick with Titanium (without PFOA). |
| Maximum cooking temperature | 260°C                                               |
| Base                        | 6 mm thick                                          |
| Oven safe                   | Yes                                                 |
| Custom code                 | 76.151.010                                          |
| Referencia                  | 4160/25                                             |
|                             |                                                     |