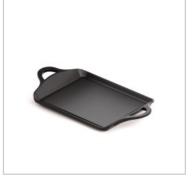

## PLANCHA ORIGEN NON INDUCTION 28x21cm

MADE IN SPAIN

**EAN** 

Non-stick cast aluminum griddle pan:

- Made in our factory in Reus (Spain).
- Long lasting and non deformable cast aluminium, 100% recycled.
- Manufactured with 100% renewable electric energy.
- Suitable for gas, ceramic and electric hob.
- Multilayer non-stick coating PFOA free and resistant up to 260°C.
- Handles made of cast aluminum, suitable for oven.
- Thick base for uniform and very fast heat distribution.

| Country of manufacture      | Spain                                               |
|-----------------------------|-----------------------------------------------------|
| Guarantee                   | 10 years                                            |
| Material                    | Cast aluminium                                      |
| Width                       | 40 cm                                               |
| Height                      | 5 cm                                                |
| Weight                      | 1,1 kg                                              |
| Depth                       | 23 cm                                               |
| Volume                      | 0,4 L                                               |
| Heat sources                | All hobs except induction                           |
| Internal coating            | Multi-layer non-stick with Titanium (without PFOA). |
| Maximum cooking temperature | 260°C                                               |
| Base                        | 6 mm thick                                          |
| Oven safe                   | Yes                                                 |
| Custom code                 | 76.151.010                                          |
| Referencia                  | 4160/25                                             |
|                             |                                                     |