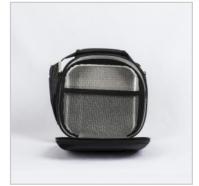

## **LUNCH BAG CLASSIC**

- Rigid lunch bag with hard walls, designed in Spain
- Outer fabric 100% polyester with EVA padding.
- Interior made of insulated metallic fabric, easy to clean.
- Double side opening for better access and cleaning.
- Practical interior mesh to store cutlery.
- Extendable strap and padded handle.
- Available without or with 2 containers (0.75L + 0.5L).