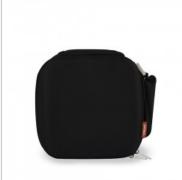

## **LUNCH BAG CLASSIC**

- Rigid lunch bag with hard walls, designed in Spain
- Outer fabric 100% polyester with EVA padding.
- Interior made of insulated metallic fabric, easy to clean.
- Double side opening for better access and cleaning.
- Practical interior mesh to store cutlery.
- Extendable strap and padded handle.
- Available without or with 2 containers (0.75L + 0.5L).