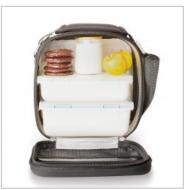

## **LUNCH BAG CLASSIC**

- Rigid lunch bag with hard walls, designed in Spain
- Outer fabric 100% polyester with EVA padding.
- Interior made of insulated metallic fabric, easy to clean.
- Double side opening for better access and cleaning.
- Practical interior mesh to store cutlery.
- Extendable strap and padded handle.
- Available without or with 2 containers (0.75L + 0.5L).