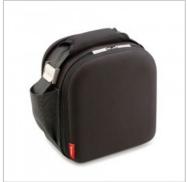

## **LUNCH BAG CLASSIC**

- Rigid lunch bag with hard walls, designed in Spain
- Outer fabric 100% polyester with EVA padding.
- Interior made of insulated metallic fabric, easy to clean.
- Double side opening for better access and cleaning.
- Practical interior mesh to store cutlery.
- Extendable strap and padded handle.
- Available without or with 2 containers (0.75L + 0.5L).