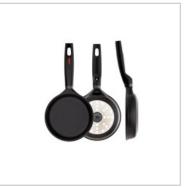

## FRYPAN ORIGEN INDUCTION

## MADE IN SPAIN

PFOA FREE

**EAN** 

- Made in our factory in Reus (Spain). The classic Valira pan.
- Long lasting and non deformable cast aluminium, 100% recycled.
- Manufactured with 100% renewable electric energy.
- Suitable for all type of heat sources, including induction.
- Multilayer non-stick coating PFOA free and resistant up to 260°C.
- Ergonomic handle made of bakelite, not suitable for oven.
- Thick base for uniform and very fast heat distribution.