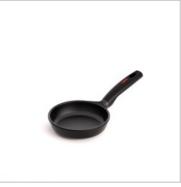

## FRYPAN ORIGEN INDUCTION

## MADE IN SPAIN

PFOA FREE

**EAN** 

- Made in our factory in Reus (Spain). The classic Valira pan.
- Long lasting and non deformable cast aluminium, 100% recycled.
- Manufactured with 100% renewable electric energy.
- Suitable for all type of heat sources, including induction.
- Multilayer non-stick coating PFOA free and resistant up to 260°C.
- Ergonomic handle made of bakelite, not suitable for oven.
- Thick base for uniform and very fast heat distribution.