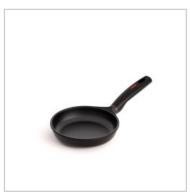

## MADE IN SPAIN

PFOA FREE

**EAN** 

- Made in our factory in Reus (Spain). The classic Valira pan.
- Long lasting and non deformable cast aluminium, 100% recycled.
- Manufactured with 100% renewable electric energy.
- Suitable for all type of heat sources, including induction.
- Multilayer non-stick coating PFOA free and resistant up to 260°C.
- Ergonomic handle made of bakelite, not suitable for oven.
- Thick base for uniform and very fast heat distribution.

| Country of manufacture      | Spain                                                         |
|-----------------------------|---------------------------------------------------------------|
| Guarantee                   | 10 years                                                      |
| Material                    | Cast aluminium                                                |
| Weight                      | 16 cm: 0,6 kg- 20 cm: 0,8 kg- 26 cm: 1,4 kg                   |
| Heat sources                | All hobs including induction                                  |
| Induction disc diameter     | 16 cm: 11.8 cm - 18 cm: 11.8 cm - 20 cm: 15 cm - 22 cm: 15 cm |
| Induction disc diameter     | 24 cm: 17 cm - 26 cm: 20 cm - 28 cm: 20 cm                    |
| Internal coating            | Multi-layer non-stick with Titanium (without PFOA).           |
| Maximum cooking temperature | 260°C                                                         |
| Base                        | 6 mm thick                                                    |
| Oven safe                   | No                                                            |
| Handle                      | Bakelite                                                      |
| Custom code                 | 76.151.010                                                    |
| Referencia                  |                                                               |