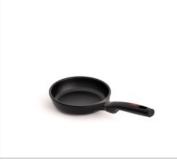

## FRYPAN ORIGEN INDUCTION

## MADE IN SPAIN

PFOA FREE

**EAN** 

- Made in our factory in Reus (Spain). The classic Valira pan.
- Long lasting and non deformable cast aluminium, 100% recycled.
- Manufactured with 100% renewable electric energy.
- Suitable for all type of heat sources, including induction.
- Multilayer non-stick coating PFOA free and resistant up to 260°C.
- Ergonomic handle made of bakelite, not suitable for oven.
- Thick base for uniform and very fast heat distribution.