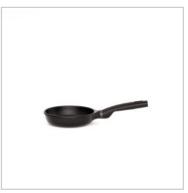

## MADE IN SPAIN

PFOA FREE

**EAN** 

- Made in our factory in Reus (Spain). The classic Valira pan.
- Long lasting and non deformable cast aluminium, 100% recycled.
- Manufactured with 100% renewable electric energy.
- Suitable for all type of heat sources, including induction.
- Multilayer non-stick coating PFOA free and resistant up to 260°C.
- Ergonomic handle made of bakelite, not suitable for oven.
- Thick base for uniform and very fast heat distribution.

| Country of manufacture      | Spain                                                         |
|-----------------------------|---------------------------------------------------------------|
| Guarantee                   | 10 years                                                      |
| Material                    | Cast aluminium                                                |
| Weight                      | 16 cm: 0,6 kg- 20 cm: 0,8 kg- 26 cm: 1,4 kg                   |
| Heat sources                | All hobs including induction                                  |
| Induction disc diameter     | 16 cm: 11.8 cm - 18 cm: 11.8 cm - 20 cm: 15 cm - 22 cm: 15 cm |
| Induction disc diameter     | 24 cm: 17 cm - 26 cm: 20 cm - 28 cm: 20 cm                    |
| Internal coating            | Multi-layer non-stick with Titanium (without PFOA).           |
| Maximum cooking temperature | 260°C                                                         |
| Base                        | 6 mm thick                                                    |
| Oven safe                   | No                                                            |
| Handle                      | Bakelite                                                      |
| Custom code                 | 76.151.010                                                    |
| Referencia                  |                                                               |