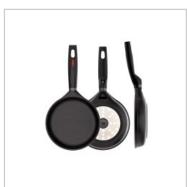

## MADE IN SPAIN

PFOA FREE

**EAN** 

- Made in our factory in Reus (Spain). The classic Valira pan.
- Long lasting and non deformable cast aluminium, 100% recycled.
- Manufactured with 100% renewable electric energy.
- Suitable for all type of heat sources, including induction.
- Multilayer non-stick coating PFOA free and resistant up to 260°C.
- Ergonomic handle made of bakelite, not suitable for oven.
- Thick base for uniform and very fast heat distribution.

| Country of manufacture      | Spain                                                         |
|-----------------------------|---------------------------------------------------------------|
| Guarantee                   | 10 years                                                      |
| Material                    | Cast aluminium                                                |
| Weight                      | 16 cm: 0,6 kg- 20 cm: 0,8 kg- 26 cm: 1,4 kg                   |
| Heat sources                | All hobs including induction                                  |
| Induction disc diameter     | 16 cm: 11.8 cm - 18 cm: 11.8 cm - 20 cm: 15 cm - 22 cm: 15 cm |
| Induction disc diameter     | 24 cm: 17 cm - 26 cm: 20 cm - 28 cm: 20 cm                    |
| Internal coating            | Multi-layer non-stick with Titanium (without PFOA).           |
| Maximum cooking temperature | 260°C                                                         |
| Base                        | 6 mm thick                                                    |
| Oven safe                   | No                                                            |
| Handle                      | Bakelite                                                      |
| Custom code                 | 76.151.010                                                    |
| Referencia                  |                                                               |