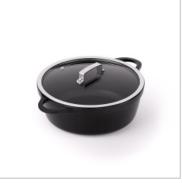

## TALL CASSEROLE INDUCTION Non-stick cast aluminum casserole:

## 28cm

MADE IN SPAIN

- Long lasting and non deformable cast aluminium, 100% recycled.
- Manufactured with 100% renewable electric energy.
- Suitable for all type of heat sources, including induction hob and oven.
- Multilayer non-stick coating PFOA free and resistant up to 260°C.
- Handles made of cast aluminum, suitable for oven.
- Thick base for uniform and very fast heat distribution.
- Includes glass lid, silicone handles and cotton bag.