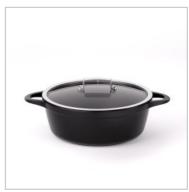

## TALL CASSEROLE INDUCTION Non-stick cast aluminum casserole:

## 28cm

MADE IN SPAIN

- Long lasting and non deformable cast aluminium, 100% recycled.
- Manufactured with 100% renewable electric energy.
- Suitable for all type of heat sources, including induction hob and oven.
- Multilayer non-stick coating PFOA free and resistant up to 260°C.
- Handles made of cast aluminum, suitable for oven.
- Thick base for uniform and very fast heat distribution.
- Includes glass lid, silicone handles and cotton bag.