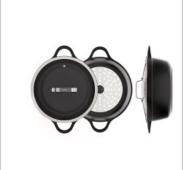

| Country of manufacture      | Spain                                               |
|-----------------------------|-----------------------------------------------------|
| Guarantee                   | 10 years                                            |
| Material                    | Cast aluminium                                      |
| Weight                      | 20 cm: 1,5 kg- 24 cm: 1,9 kg                        |
| Volume                      | 6 L                                                 |
| Heat sources                | All hobs including induction                        |
| Induction disc diameter     | 20 cm                                               |
| Internal coating            | Multi-layer non-stick with Titanium (without PFOA). |
| Maximum cooking temperature | 260°C                                               |
| Base                        | 6 mm thick                                          |
| Oven safe                   | Yes                                                 |
| Glass lid                   | Yes                                                 |
| Custom code                 | 76.151.010                                          |
| Referencia                  | 4142/25                                             |
| EAN                         | 8411401008953                                       |