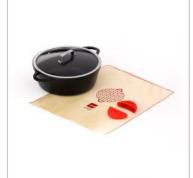

## 28cm

MADE IN SPAIN

- Long lasting and non deformable cast aluminium, 100% recycled.
- Manufactured with 100% renewable electric energy.
- Suitable for all type of heat sources, including induction hob and oven.
- Multilayer non-stick coating PFOA free and resistant up to 260°C.
- Handles made of cast aluminum, suitable for oven.
- Thick base for uniform and very fast heat distribution.
- Includes glass lid, silicone handles and cotton bag.