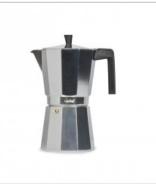

## **COFFEE MAKER VITRO 12C**

Cast aluminum italian coffee maker:

- Made of cast aluminum with a classic design.
- Suitable for gas, ceramic and electric hob.
- Heat-resistant bakelite handle for easy and safe grip.
- Safety valve to prevent overpressure.
- Removable parts for easy cleaning.

| Country of manufacture | PRC                                                              |
|------------------------|------------------------------------------------------------------|
| Guarantee              | 3 years                                                          |
| Material               | Aluminum                                                         |
| Width                  | 8,5 cm (3 cups) - 10 cm (6 cups) - 11 cm (9 cups) - 12,7 cm (12  |
|                        | cups)                                                            |
| Height                 | 15 cm (3 cups) - 20,5 cm (6 cups) - 22,5 cm (9 cups) - 26 cm (12 |
|                        | cups)                                                            |
| Weight                 | 473 g (3 cups) - 705 g (6 cups) - 817 g (9 cups) - 1143 g (12    |
|                        | cups)                                                            |
| Depth                  | 14 cm (3 cups) - 16 cm (6 cups) - 18 cm (9 cups) - 19,7 cm (12   |
|                        | cups)                                                            |
| Heat sources           | All hobs except induction                                        |
| Custom code            | 76.151.010                                                       |
| Referencia             | 3112/                                                            |
| EAN                    | 8411401251175                                                    |
|                        |                                                                  |