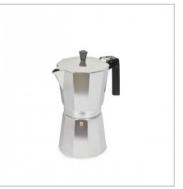

## **COFFEE MAKER VITRO 12C**

Cast aluminum italian coffee maker:

- Made of cast aluminum with a classic design.
- Suitable for gas, ceramic and electric hob.
- Heat-resistant bakelite handle for easy and safe grip.
- Safety valve to prevent overpressure.
- Removable parts for easy cleaning.

| Country of manufacture | PRC                                                              |
|------------------------|------------------------------------------------------------------|
| Guarantee              | 3 years                                                          |
| Material               | Aluminum                                                         |
| Width                  | 8,5 cm (3 cups) - 10 cm (6 cups) - 11 cm (9 cups) - 12,7 cm (12  |
|                        | cups)                                                            |
| Height                 | 15 cm (3 cups) - 20,5 cm (6 cups) - 22,5 cm (9 cups) - 26 cm (12 |
|                        | cups)                                                            |
| Weight                 | 473 g (3 cups) - 705 g (6 cups) - 817 g (9 cups) - 1143 g (12    |
|                        | cups)                                                            |
| Depth                  | 14 cm (3 cups) - 16 cm (6 cups) - 18 cm (9 cups) - 19,7 cm (12   |
|                        | cups)                                                            |
| Heat sources           | All hobs except induction                                        |
| Custom code            | 76.151.010                                                       |
| Referencia             | 3112/                                                            |
| EAN                    | 8411401251175                                                    |
|                        |                                                                  |