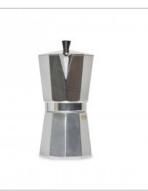

## **COFFEE MAKER VITRO 12C**

Cast aluminum italian coffee maker:

- Made of cast aluminum with a classic design.
- Suitable for gas, ceramic and electric hob.
- Heat-resistant bakelite handle for easy and safe grip.
- Safety valve to prevent overpressure.
- Removable parts for easy cleaning.

| Country of manufacture | PRC                                                              |
|------------------------|------------------------------------------------------------------|
| Guarantee              | 3 years                                                          |
| Material               | Aluminum                                                         |
| Width                  | 8,5 cm (3 cups) - 10 cm (6 cups) - 11 cm (9 cups) - 12,7 cm (12  |
|                        | cups)                                                            |
| Height                 | 15 cm (3 cups) - 20,5 cm (6 cups) - 22,5 cm (9 cups) - 26 cm (12 |
|                        | cups)                                                            |
| Weight                 | 473 g (3 cups) - 705 g (6 cups) - 817 g (9 cups) - 1143 g (12    |
|                        | cups)                                                            |
| Depth                  | 14 cm (3 cups) - 16 cm (6 cups) - 18 cm (9 cups) - 19,7 cm (12   |
|                        | cups)                                                            |
| Heat sources           | All hobs except induction                                        |
| Custom code            | 76.151.010                                                       |
| Referencia             | 3112/                                                            |
| EAN                    | 8411401251175                                                    |
|                        |                                                                  |