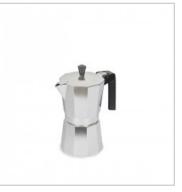

## **COFFEE MAKER VITRO 9C**

Cast aluminum italian coffee maker:

- Made of cast aluminum with a classic design.
- Suitable for gas, ceramic and electric hob.
- Heat-resistant bakelite handle for easy and safe grip.
- Safety valve to prevent overpressure.
- Removable parts for easy cleaning.