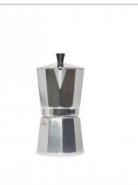

## **COFFEE MAKER VITRO 9C**

Cast aluminum italian coffee maker:

- Made of cast aluminum with a classic design.
- Suitable for gas, ceramic and electric hob.
- Heat-resistant bakelite handle for easy and safe grip.
- Safety valve to prevent overpressure.
- Removable parts for easy cleaning.