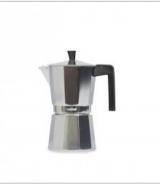

## **COFFEE MAKER VITRO 9C**

Cast aluminum italian coffee maker:

- Made of cast aluminum with a classic design.
- Suitable for gas, ceramic and electric hob.
- Heat-resistant bakelite handle for easy and safe grip.
- Safety valve to prevent overpressure.
- Removable parts for easy cleaning.