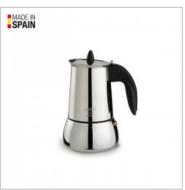

## COFFEE MAKER INOX ISABELLA 10C

MADE IN SPAIN

## Stainless steel italian coffee maker:

- Made in Spain with 18/10 stainless steel and ferromagnetic base.
- Maximum wear resistance.
- Suitable for all heat sources, including induction.
- Ergonomic bakelite handle for easy and safe grip.
- Modern design with mirror polished finish.

| Country of manufacture | Spain                                                 |
|------------------------|-------------------------------------------------------|
| Guarantee              | 3 years                                               |
| Material               | Stainless steel 18/10                                 |
| Width                  | 10,8 cm (4 cups) - 11,8 cm (6 cups) - 13 cm (10 cups) |
| Height                 | 17,5 cm (4 cups) - 20,3 cm (6 cups) - 23 cm (10 cups) |
| Weight                 | 574 g (4 cups) - 792 g (6 cups) - 990 g (10 cups)     |
| Depth                  | 13,2 cm (4 cups) - 14,3 cm (6 cups) - 15 cm (10 cups) |
| Heat sources           | All hobs including induction                          |
| mL of coffee           | 520 mL                                                |
| Custom code            | 73.239.300                                            |
| Referencia             | 1182/                                                 |
| EAN                    | 8411401002753                                         |