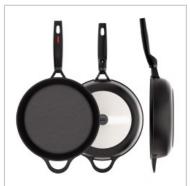

## **DEEP FRYPAN ORIGEN NON INDUCTION 28cm**

MADE IN SPAIN

- Made in our factory in Reus (Spain). The classic Valira pan.
- Long lasting and non deformable cast aluminium, 100% recycled.
- Manufactured with 100% renewable electric energy.
- Suitable for gas, ceramic and electric hobs.
- Multilayer non-stick coating PFOA free and resistant up to 260°C.
- Ergonomic handle made of bakelite, not suitable for oven.
- Thick base for uniform and very fast heat distribution.