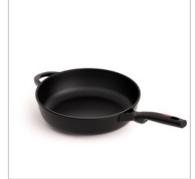

## **DEEP FRYPAN ORIGEN NON INDUCTION 28cm**

MADE IN SPAIN

- Made in our factory in Reus (Spain). The classic Valira pan.
- Long lasting and non deformable cast aluminium, 100% recycled.
- Manufactured with 100% renewable electric energy.
- Suitable for gas, ceramic and electric hobs.
- Multilayer non-stick coating PFOA free and resistant up to 260°C.
- Ergonomic handle made of bakelite, not suitable for oven.
- Thick base for uniform and very fast heat distribution.