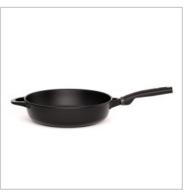

## **DEEP FRYPAN ORIGEN NON INDUCTION 28cm**

MADE IN SPAIN

- Made in our factory in Reus (Spain). The classic Valira pan.
- Long lasting and non deformable cast aluminium, 100% recycled.
- Manufactured with 100% renewable electric energy.
- Suitable for gas, ceramic and electric hobs.
- Multilayer non-stick coating PFOA free and resistant up to 260°C.
- Ergonomic handle made of bakelite, not suitable for oven.
- Thick base for uniform and very fast heat distribution.