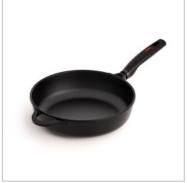

## **DEEP FRYPAN ORIGEN NON INDUCTION 28cm**

MADE IN SPAIN

- Made in our factory in Reus (Spain). The classic Valira pan.
- Long lasting and non deformable cast aluminium, 100% recycled.
- Manufactured with 100% renewable electric energy.
- Suitable for gas, ceramic and electric hobs.
- Multilayer non-stick coating PFOA free and resistant up to 260°C.
- Ergonomic handle made of bakelite, not suitable for oven.
- Thick base for uniform and very fast heat distribution.