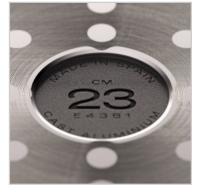

| Country of manufacture      | Spain                                               |
|-----------------------------|-----------------------------------------------------|
| Guarantee                   | 10 years                                            |
| Material                    | Cast aluminium                                      |
| Weight                      | 1,2 kg                                              |
| Volume                      | 1,25 L                                              |
| Heat sources                | All hobs including induction                        |
| Induction disc diameter     | 17 cm                                               |
| Internal coating            | Multi-layer non-stick with Titanium (without PFOA). |
| Maximum cooking temperature | 260°C                                               |
| Base                        | 6 mm thick                                          |
| Oven safe                   | Yes                                                 |
| Handle                      | Stainless steel                                     |
| Custom code                 | 76.151.010                                          |
| Referencia                  | 4679/25                                             |
| EAN                         | 8411401019232                                       |
|                             |                                                     |