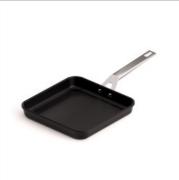

## PLANCHA AIRE INDUCTION 23x23 cm MADE IN SPAIN

PFOA

FREE

260°C

/ITRC

Non-stick cast aluminum griddle pan:

- Made in our factory in Reus (Spain).
- Long lasting and non deformable cast aluminium, 100% recycled.
- Manufactured with 100% renewable electric energy.
- Suitable for all type of heat sources, including induction hob and oven.
- Multilayer non-stick coating PFOA free and resistant up to 260°C.
- Stylish and ergonomic stainless steel handle with cold touch.
- Thick base for uniform and very fast heat distribution.
- Designed to store stacked.
- Easy to handle thanks to its optimized weight.