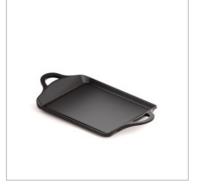

## PLANCHA ORIGEN INDUCTION Non-stick cast aluminum griddle pan:

## 28x21cm

MADE IN SPAIN

FREE

- Made in our factory in Reus (Spain).
- Long lasting and non deformable cast aluminium, 100% recycled.
- Manufactured with 100% renewable electric energy.
- Suitable for all type of heat sources, including induction.
- Multilayer non-stick coating PFOA free and resistant up to 260°C.
- · Handles made of cast aluminum, suitable for oven.
- Thick base for uniform and very fast heat distribution.