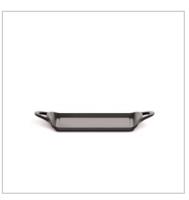

## PLANCHA ORIGEN INDUCTION Non-stick cast aluminum griddle pan:

## 28x21cm

MADE IN SPAIN

FREE

- Made in our factory in Reus (Spain).
- Long lasting and non deformable cast aluminium, 100% recycled.
- Manufactured with 100% renewable electric energy.
- Suitable for all type of heat sources, including induction.
- Multilayer non-stick coating PFOA free and resistant up to 260°C.
- · Handles made of cast aluminum, suitable for oven.
- Thick base for uniform and very fast heat distribution.