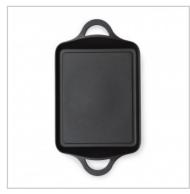

## PLANCHA ORIGEN INDUCTION Non-stick cast aluminum griddle pan:

## 28x21cm

MADE IN SPAIN

FREE

- Made in our factory in Reus (Spain).
- Long lasting and non deformable cast aluminium, 100% recycled.
- Manufactured with 100% renewable electric energy.
- Suitable for all type of heat sources, including induction.
- Multilayer non-stick coating PFOA free and resistant up to 260°C.
- · Handles made of cast aluminum, suitable for oven.
- Thick base for uniform and very fast heat distribution.