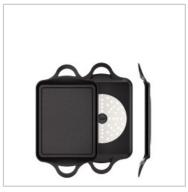

## PLANCHA ORIGEN INDUCTION Non-stick cast aluminum griddle pan:

## 28x21cm

MADE IN SPAIN

FREE

- Made in our factory in Reus (Spain).
- Long lasting and non deformable cast aluminium, 100% recycled.
- Manufactured with 100% renewable electric energy.
- Suitable for all type of heat sources, including induction.
- Multilayer non-stick coating PFOA free and resistant up to 260°C.
- · Handles made of cast aluminum, suitable for oven.
- Thick base for uniform and very fast heat distribution.

| Guarantee                   | 10 years |  |
|-----------------------------|----------|--|
|                             |          |  |
| Width                       | 22 cm    |  |
|                             |          |  |
| Weight                      | 1,2 kg   |  |
|                             |          |  |
| Volume                      | 0,4 L    |  |
|                             |          |  |
| Induction disc diameter     | 17 cm    |  |
|                             |          |  |
| Maximum cooking temperature | 260°C    |  |
|                             |          |  |
| Oven safe                   | Yes      |  |
|                             |          |  |
| Referencia                  | 4635/25  |  |