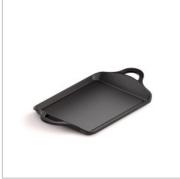

## PLANCHA ORIGEN INDUCTION Non-stick cast aluminum griddle pan:

## 28x21cm

MADE IN SPAIN

FREE

- Made in our factory in Reus (Spain).
- Long lasting and non deformable cast aluminium, 100% recycled.
- Manufactured with 100% renewable electric energy.
- Suitable for all type of heat sources, including induction.
- Multilayer non-stick coating PFOA free and resistant up to 260°C.
- · Handles made of cast aluminum, suitable for oven.
- Thick base for uniform and very fast heat distribution.