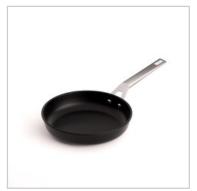

## SET 3 FRYPANS AIRE INDUCTION MADE IN SPAIN

Set frypans Aire Induction 20 + 24 + 28 cm:

- Made in our factory in Reus (Spain).
- Long lasting and non deformable cast aluminium, 100% recycled.
- Manufactured with 100% renewable electric energy.
- Suitable for all type of heat sources, including induction hob and oven.
- Multilayer non-stick coating PFOA free and resistant up to 260°C.
- Stylish and ergonomic stainless steel handle with cold touch.
- Thick base for uniform and very fast heat distribution.
- Designed to store stacked.
- Easy to handle thanks to its optimized weight.