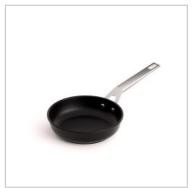

## SET 3 FRYPANS AIRE INDUCTION MADE IN SPAIN

Set frypans Aire Induction 20 + 24 + 28 cm:

- Made in our factory in Reus (Spain).
- Long lasting and non deformable cast aluminium, 100% recycled.
- Manufactured with 100% renewable electric energy.
- Suitable for all type of heat sources, including induction hob and oven.
- Multilayer non-stick coating PFOA free and resistant up to 260°C.
- Stylish and ergonomic stainless steel handle with cold touch.
- Thick base for uniform and very fast heat distribution.
- Designed to store stacked.
- Easy to handle thanks to its optimized weight.