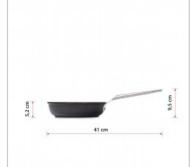

## SET 3 FRYPANS AIRE INDUCTION MADE IN SPAIN

Set frypans Aire Induction 20 + 24 + 28 cm:

- Made in our factory in Reus (Spain).
- Long lasting and non deformable cast aluminium, 100% recycled.
- Manufactured with 100% renewable electric energy.
- Suitable for all type of heat sources, including induction hob and oven.
- Multilayer non-stick coating PFOA free and resistant up to 260°C.
- Stylish and ergonomic stainless steel handle with cold touch.
- Thick base for uniform and very fast heat distribution.
- Designed to store stacked.
- Easy to handle thanks to its optimized weight.

| Country of manufacture      | Spain                                               |
|-----------------------------|-----------------------------------------------------|
| Guarantee                   | 10 years                                            |
| Material                    | Cast aluminium                                      |
| Heat sources                | All hobs including induction                        |
| Induction disc diameter     | 20 cm: 15 cm - 24 cm: 17 cm - 28 cm: 20 cm          |
| Internal coating            | Multi-layer non-stick with Titanium (without PFOA). |
| Maximum cooking temperature | 260°C                                               |
| Base                        | 6 mm thick                                          |
| Oven safe                   | Yes                                                 |
| Handle                      | Stainless steel                                     |
| Custom code                 | 76.151.010                                          |
| Referencia                  | 46ST/01                                             |
| EAN                         |                                                     |