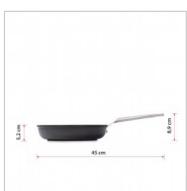

| Country of manufacture      | Spain                                               |
|-----------------------------|-----------------------------------------------------|
| Guarantee                   | 10 years                                            |
| Material                    | Cast aluminium                                      |
| Heat sources                | All hobs including induction                        |
| Induction disc diameter     | 20 cm: 15 cm - 24 cm: 17 cm - 28 cm: 20 cm          |
| Internal coating            | Multi-layer non-stick with Titanium (without PFOA). |
| Maximum cooking temperature | 260°C                                               |
| Base                        | 6 mm thick                                          |
| Oven safe                   | Yes                                                 |
| Handle                      | Stainless steel                                     |
| Custom code                 | 76.151.010                                          |
| Referencia                  | 46ST/01                                             |
| EAN                         |                                                     |