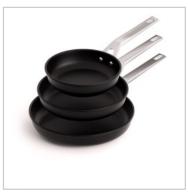

## SET 3 FRYPANS AIRE INDUCTION MADE IN SPAIN

Set frypans Aire Induction 20 + 24 + 28 cm:

- Made in our factory in Reus (Spain).
- Long lasting and non deformable cast aluminium, 100% recycled.
- Manufactured with 100% renewable electric energy.
- Suitable for all type of heat sources, including induction hob and oven.
- Multilayer non-stick coating PFOA free and resistant up to 260°C.
- Stylish and ergonomic stainless steel handle with cold touch.
- Thick base for uniform and very fast heat distribution.
- Designed to store stacked.
- Easy to handle thanks to its optimized weight.