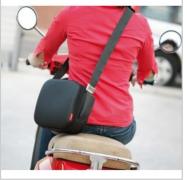

## SATIN

- Rigid lunch bag with modern design and elegant satin finish.
- Insulated inner walls with pocket.
- Double side opening for better access and cleaning.
- Extensible strap.
- Does not include containters.