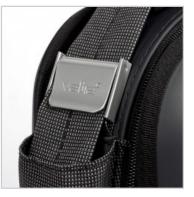

## SATIN

- Rigid lunch bag with modern design and elegant satin finish.
- Insulated inner walls with pocket.
- Double side opening for better access and cleaning.
- Extensible strap.
- Does not include containters.