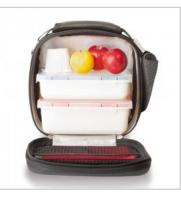

## SATIN

- Rigid lunch bag with modern design and elegant satin finish.
- Insulated inner walls with pocket.
- Double side opening for better access and cleaning.
- Extensible strap.
- Does not include containters.

| Country of manufacture | PRC                                                            |
|------------------------|----------------------------------------------------------------|
| Guarantee              | 3 years                                                        |
| Material               | Polyurethane                                                   |
| Content                | One lunch bag and 2 airtight containers (one of 0,75 L and the |
|                        | other of 0,5 L).                                               |
| Width                  | 23 cm                                                          |
| Height                 | 23 cm                                                          |
| Depth                  | 4.33 in                                                        |
| Weight                 | 0,5 kg                                                         |
| Referencia             | 6150/150                                                       |
| EAN                    | 8411401022898                                                  |