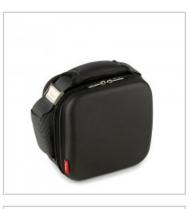

## SATIN

- Rigid lunch bag with modern design and elegant satin finish.
- Insulated inner walls with pocket.
- Double side opening for better access and cleaning.
- Extensible strap.
- Does not include containters.