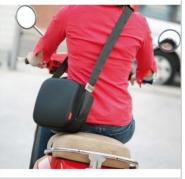

## SATIN

- Rigid lunch bag with modern design and elegant satin finish.
- Insulated inner walls with pocket.
- Double side opening for better access and cleaning.
- Extensible strap.
- Does not include containters.