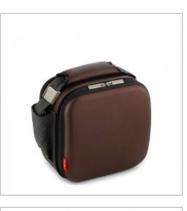

## SATIN

- Rigid lunch bag with modern design and elegant satin finish.
- Insulated inner walls with pocket.
- Double side opening for better access and cleaning.
- Extensible strap.
- Does not include containters.