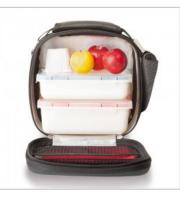

## SATIN

- Rigid lunch bag with modern design and elegant satin finish.
- Insulated inner walls with pocket.
- Double side opening for better access and cleaning.
- Extensible strap.
- Does not include containters.

| Country of manufacture | PRC                                                            |
|------------------------|----------------------------------------------------------------|
| Guarantee              | 3 years                                                        |
| Material               | Polyurethane                                                   |
| Content                | One lunch bag and 2 airtight containers (one of 0,75 L and the |
|                        | other of 0,5 L).                                               |
| Width                  | 23 cm                                                          |
| Height                 | 23 cm                                                          |
| Weight                 | 0,5 kg                                                         |
| Depth                  | 4.33 in                                                        |
| Referencia             | 6150/150                                                       |
| EAN                    | 8411401022898                                                  |