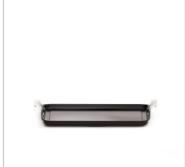

## **PLANCHA AIRE NON INDUCTION 34x25cm**

MADE IN SPAIN

Non-stick cast aluminum griddle pan:

- Made in our factory in Reus (Spain).
- Long lasting and non deformable cast aluminium, 100% recycled.
- Manufactured with 100% renewable electric energy.
- Suitable for gas, ceramic, electric hob and oven.
- Multilayer non-stick coating PFOA free and resistant up to 260°C.
- · Stainless steel side handles suitable for oven.
- Thick base for uniform and very fast heat distribution.
- · Designed to store stacked.
- Easy to handle thanks to its optimized weight.

| Country of manufacture      | Spain                                               |
|-----------------------------|-----------------------------------------------------|
| Guarantee                   | 10 years                                            |
| Material                    | Cast aluminium                                      |
| Weight                      |                                                     |
| Volume                      | 1,00 L                                              |
| Heat sources                | All hobs except induction                           |
| Internal coating            | Multi-layer non-stick with Titanium (without PFOA). |
| Maximum cooking temperature | 260°C                                               |
| Base                        | 6 mm thick                                          |
|                             |                                                     |
| Oven safe                   | Yes                                                 |
| Oven safe Handle            | Yes<br>Stainless steel                              |
|                             |                                                     |
| Handle                      | Stainless steel                                     |