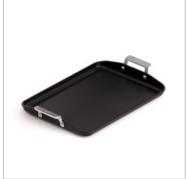

## **PLANCHA AIRE NON INDUCTION 34x25cm**

MADE IN SPAIN

Non-stick cast aluminum griddle pan:

- Made in our factory in Reus (Spain).
- Long lasting and non deformable cast aluminium, 100% recycled.
- Manufactured with 100% renewable electric energy.
- Suitable for gas, ceramic, electric hob and oven.
- Multilayer non-stick coating PFOA free and resistant up to 260°C.
- · Stainless steel side handles suitable for oven.
- Thick base for uniform and very fast heat distribution.
- · Designed to store stacked.
- Easy to handle thanks to its optimized weight.

| Country of manufacture      | Spain                                               |
|-----------------------------|-----------------------------------------------------|
| Guarantee                   | 10 years                                            |
| Material                    | Cast aluminium                                      |
| Weight                      |                                                     |
| Volume                      | 1,00 L                                              |
| Heat sources                | All hobs except induction                           |
| Internal coating            | Multi-layer non-stick with Titanium (without PFOA). |
| Maximum cooking temperature | 260°C                                               |
| Base                        | 6 mm thick                                          |
|                             |                                                     |
| Oven safe                   | Yes                                                 |
| Oven safe Handle            | Yes<br>Stainless steel                              |
|                             |                                                     |
| Handle                      | Stainless steel                                     |