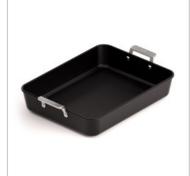

## **ROASTING PAN AIRE INDUCTION 35x27cm**

MADE IN SPAIN

- Made in our factory in Reus (Spain).
- Long lasting and non deformable cast aluminium, 100% recycled.
- Manufactured with 100% renewable electric energy.
- Suitable for all type of heat sources, including induction hob and oven.
- Multilayer non-stick coating PFOA free and resistant up to 260°C.
- Stainless steel side handles suitable for oven.
- Thick base for uniform and very fast heat distribution.
- · Designed to store stacked.
- Easy to handle thanks to its optimized weight.

| Country of manufacture      | Spain                                               |
|-----------------------------|-----------------------------------------------------|
| Guarantee                   | 10 years                                            |
| Material                    | Cast aluminium                                      |
| Weight                      |                                                     |
| Volume                      | 5,15 L                                              |
| Heat sources                | All hobs including induction                        |
| Induction disc diameter     | 22,5 cm                                             |
| Internal coating            | Multi-layer non-stick with Titanium (without PFOA). |
| Maximum cooking temperature | 260°C                                               |
| Base                        | 6 mm thick                                          |
| Oven safe                   | Yes                                                 |
| Handle                      | Stainless steel                                     |
| Custom code                 | 76.151.010                                          |
| Referencia                  | 4687/25                                             |
| EAN                         | 8411401024748                                       |