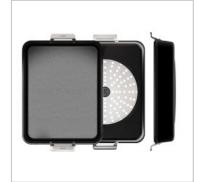

## **ROASTING PAN AIRE INDUCTION 35x27cm**

MADE IN SPAIN

- Made in our factory in Reus (Spain).
- Long lasting and non deformable cast aluminium, 100% recycled.
- Manufactured with 100% renewable electric energy.
- Suitable for all type of heat sources, including induction hob and oven.
- Multilayer non-stick coating PFOA free and resistant up to 260°C.
- Stainless steel side handles suitable for oven.
- Thick base for uniform and very fast heat distribution.
- · Designed to store stacked.
- Easy to handle thanks to its optimized weight.

| Country of manufacture      | Spain                                               |
|-----------------------------|-----------------------------------------------------|
| Guarantee                   | 10 years                                            |
| Material                    | Cast aluminium                                      |
| Weight                      |                                                     |
| Volume                      | 5,15 L                                              |
| Heat sources                | All hobs including induction                        |
| Induction disc diameter     | 22,5 cm                                             |
| Internal coating            | Multi-layer non-stick with Titanium (without PFOA). |
| Maximum cooking temperature | 260°C                                               |
| Base                        | 6 mm thick                                          |
| Oven safe                   | Yes                                                 |
| Handle                      | Stainless steel                                     |
| Custom code                 | 76.151.010                                          |
| Referencia                  | 4687/25                                             |
| EAN                         | 8411401024748                                       |