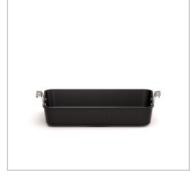

## **ROASTING PAN AIRE INDUCTION 35x27cm**

MADE IN SPAIN

- Made in our factory in Reus (Spain).
- Long lasting and non deformable cast aluminium, 100% recycled.
- Manufactured with 100% renewable electric energy.
- Suitable for all type of heat sources, including induction hob and oven.
- Multilayer non-stick coating PFOA free and resistant up to 260°C.
- Stainless steel side handles suitable for oven.
- Thick base for uniform and very fast heat distribution.
- · Designed to store stacked.
- Easy to handle thanks to its optimized weight.

| Country of manufacture      | Spain                                               |
|-----------------------------|-----------------------------------------------------|
| Guarantee                   | 10 years                                            |
| Material                    | Cast aluminium                                      |
| Weight                      |                                                     |
| Volume                      | 5,15 L                                              |
| Heat sources                | All hobs including induction                        |
| Induction disc diameter     | 22,5 cm                                             |
| Internal coating            | Multi-layer non-stick with Titanium (without PFOA). |
| Maximum cooking temperature | 260°C                                               |
| Base                        | 6 mm thick                                          |
| Oven safe                   | Yes                                                 |
| Handle                      | Stainless steel                                     |
| Custom code                 | 76.151.010                                          |
| Referencia                  | 4687/25                                             |
| EAN                         | 8411401024748                                       |