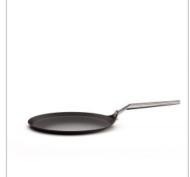

## CREPE PAN AIRE INDUCTION 28cm

MADE IN SPAIN

**EAN** 

- Made in our factory in Reus (Spain).
- Long lasting and non deformable cast aluminium, 100% recycled.
- Manufactured with 100% renewable electric energy.
- Suitable for all type of heat sources, including induction hob and oven.
- Multilayer non-stick coating PFOA free and resistant up to 260°C.
- Stylish and ergonomic stainless steel handle with cold touch.
- Thick base for uniform and very fast heat distribution.
- Designed to store stacked.
- Easy to handle thanks to its optimized weight.

| Country of manufacture      | Spain                                               |
|-----------------------------|-----------------------------------------------------|
| Guarantee                   | 10 years                                            |
| Material                    | Cast aluminium                                      |
| Weight                      | 1,1 kg                                              |
| Heat sources                | All hobs including induction                        |
| Induction disc diameter     | 20 cm                                               |
| Internal coating            | Multi-layer non-stick with Titanium (without PFOA). |
| Maximum cooking temperature | 260°C                                               |
| Base                        | 6 mm thick                                          |
| Oven safe                   | Yes                                                 |
| Handle                      | Stainless steel                                     |
| Custom code                 | 76.151.010                                          |
| Referencia                  | 4647/25                                             |