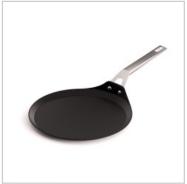

## CREPE PAN AIRE INDUCTION 28cm

MADE IN SPAIN

**EAN** 

- Made in our factory in Reus (Spain).
- Long lasting and non deformable cast aluminium, 100% recycled.
- Manufactured with 100% renewable electric energy.
- Suitable for all type of heat sources, including induction hob and oven.
- Multilayer non-stick coating PFOA free and resistant up to 260°C.
- Stylish and ergonomic stainless steel handle with cold touch.
- Thick base for uniform and very fast heat distribution.
- Designed to store stacked.
- Easy to handle thanks to its optimized weight.

| Country of manufacture      | Spain                                               |
|-----------------------------|-----------------------------------------------------|
| Guarantee                   | 10 years                                            |
| Material                    | Cast aluminium                                      |
| Weight                      | 1,1 kg                                              |
| Heat sources                | All hobs including induction                        |
| Induction disc diameter     | 20 cm                                               |
| Internal coating            | Multi-layer non-stick with Titanium (without PFOA). |
| Maximum cooking temperature | 260°C                                               |
| Base                        | 6 mm thick                                          |
| Oven safe                   | Yes                                                 |
| Handle                      | Stainless steel                                     |
| Custom code                 | 76.151.010                                          |
| Referencia                  | 4647/25                                             |