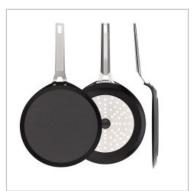

## CREPE PAN AIRE INDUCTION 28cm

MADE IN SPAIN

**EAN** 

- Made in our factory in Reus (Spain).
- Long lasting and non deformable cast aluminium, 100% recycled.
- Manufactured with 100% renewable electric energy.
- Suitable for all type of heat sources, including induction hob and oven.
- Multilayer non-stick coating PFOA free and resistant up to 260°C.
- Stylish and ergonomic stainless steel handle with cold touch.
- Thick base for uniform and very fast heat distribution.
- Designed to store stacked.
- Easy to handle thanks to its optimized weight.

| Country of manufacture      | Spain                                               |
|-----------------------------|-----------------------------------------------------|
| Guarantee                   | 10 years                                            |
| Material                    | Cast aluminium                                      |
| Weight                      | 1,1 kg                                              |
| Heat sources                | All hobs including induction                        |
| Induction disc diameter     | 20 cm                                               |
| Internal coating            | Multi-layer non-stick with Titanium (without PFOA). |
| Maximum cooking temperature | 260°C                                               |
| Base                        | 6 mm thick                                          |
| Oven safe                   | Yes                                                 |
| Handle                      | Stainless steel                                     |
| Custom code                 | 76.151.010                                          |
| Referencia                  | 4647/25                                             |