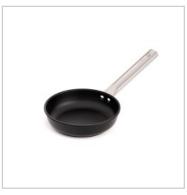

## FRYPAN CHEF INDUCTION

## Non-stick cast aluminum frypan:

- Made in our factory in Reus (Spain).
- Long lasting and non deformable cast aluminium, 100% recycled.
- Manufactured with 100% renewable electric energy.
- Suitable for all type of heat sources, including induction hob and oven.
- Multilayer non-stick coating PFOA free and resistant up to 260°C.
- Stainless steel handle with cold touch, developed for professional use.
- Thick base for uniform and very fast heat distribution.
- Easy to handle thanks to its optimized weight.

| Country of manufacture      | Spain                                                       |
|-----------------------------|-------------------------------------------------------------|
| Guarantee                   | 10 years                                                    |
| Material                    | Cast aluminium                                              |
| Weight                      | 20 cm: 0,7 kg - 24 cm: 0,8 kg - 28 cm: 1,2 kg               |
| Heat sources                | All hobs including induction                                |
| Induction disc diameter     | 20 cm: 15 cm - 24 cm: 17 cm - 20 cm: 20 cm - 30 cm: 22.5 cm |
| Internal coating            | Multi-layer non-stick with Titanium (without PFOA).         |
| Maximum cooking temperature | 260°C                                                       |
| Base                        | 6 mm thick                                                  |
| Oven safe                   | Yes                                                         |
| Custom code                 | 76.151.010                                                  |
| Referencia                  | 4430/25                                                     |
| EAN                         | 8411401020764                                               |