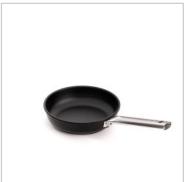

## FRYPAN CHEF INDUCTION

## Non-stick cast aluminum frypan:

- Made in our factory in Reus (Spain).
- Long lasting and non deformable cast aluminium, 100% recycled.
- Manufactured with 100% renewable electric energy.
- Suitable for all type of heat sources, including induction hob and oven.
- Multilayer non-stick coating PFOA free and resistant up to 260°C.
- Stainless steel handle with cold touch, developed for professional use.
- Thick base for uniform and very fast heat distribution.
- Easy to handle thanks to its optimized weight.

| Country of manufacture      | Spain                                                       |
|-----------------------------|-------------------------------------------------------------|
| Guarantee                   | 10 years                                                    |
| Material                    | Cast aluminium                                              |
| Weight                      | 20 cm: 0,7 kg - 24 cm: 0,8 kg - 28 cm: 1,2 kg               |
| Heat sources                | All hobs including induction                                |
| Induction disc diameter     | 20 cm: 15 cm - 24 cm: 17 cm - 20 cm: 20 cm - 30 cm: 22.5 cm |
| Internal coating            | Multi-layer non-stick with Titanium (without PFOA).         |
| Maximum cooking temperature | 260°C                                                       |
| Base                        | 6 mm thick                                                  |
| Oven safe                   | Yes                                                         |
| Custom code                 | 76.151.010                                                  |
| Referencia                  | 4430/25                                                     |
| EAN                         | 8411401020764                                               |