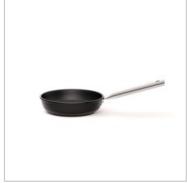

## FRYPAN CHEF INDUCTION

## Non-stick cast aluminum frypan:

- Made in our factory in Reus (Spain).
- Long lasting and non deformable cast aluminium, 100% recycled.
- Manufactured with 100% renewable electric energy.
- Suitable for all type of heat sources, including induction hob and oven.
- Multilayer non-stick coating PFOA free and resistant up to 260°C.
- Stainless steel handle with cold touch, developed for professional use.
- Thick base for uniform and very fast heat distribution.
- Easy to handle thanks to its optimized weight.

| Country of manufacture      | Spain                                                       |
|-----------------------------|-------------------------------------------------------------|
| Guarantee                   | 10 years                                                    |
| Material                    | Cast aluminium                                              |
| Weight                      | 20 cm: 0,7 kg - 24 cm: 0,8 kg - 28 cm: 1,2 kg               |
| Heat sources                | All hobs including induction                                |
| Induction disc diameter     | 20 cm: 15 cm - 24 cm: 17 cm - 20 cm: 20 cm - 30 cm: 22.5 cm |
| Internal coating            | Multi-layer non-stick with Titanium (without PFOA).         |
| Maximum cooking temperature | 260°C                                                       |
| Base                        | 6 mm thick                                                  |
| Oven safe                   | Yes                                                         |
| Custom code                 | 76.151.010                                                  |
| Referencia                  | 4430/25                                                     |
| EAN                         | 8411401020764                                               |