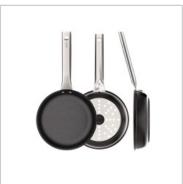

## Non-stick cast aluminum frypan:

- Made in our factory in Reus (Spain).
- Long lasting and non deformable cast aluminium, 100% recycled.
- Manufactured with 100% renewable electric energy.
- Suitable for all type of heat sources, including induction hob and oven.
- Multilayer non-stick coating PFOA free and resistant up to 260°C.
- Stainless steel handle with cold touch, developed for professional use.
- Thick base for uniform and very fast heat distribution.
- Easy to handle thanks to its optimized weight.

| Country of manufacture      | Spain                                                       |
|-----------------------------|-------------------------------------------------------------|
| Guarantee                   | 10 years                                                    |
| Material                    | Cast aluminium                                              |
| Weight                      | 20 cm: 0,7 kg - 24 cm: 0,8 kg - 28 cm: 1,2 kg               |
| Heat sources                | All hobs including induction                                |
| Induction disc diameter     | 20 cm: 15 cm - 24 cm: 17 cm - 20 cm: 20 cm - 30 cm: 22.5 cm |
| Internal coating            | Multi-layer non-stick with Titanium (without PFOA).         |
| Maximum cooking temperature | 260°C                                                       |
| Base                        | 6 mm thick                                                  |
| Oven safe                   | Yes                                                         |
| Custom code                 | 76.151.010                                                  |
| Referencia                  | 4430/25                                                     |
| EAN                         | 8411401020764                                               |