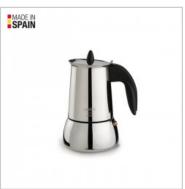

## COFFEE MAKER INOX ISABELLA 4C

MADE IN SPAIN

## Stainless steel italian coffee maker:

- Made in Spain with 18/10 stainless steel and ferromagnetic base.
- Maximum wear resistance.
- Suitable for all heat sources, including induction.
- Ergonomic bakelite handle for easy and safe grip.
- Modern design with mirror polished finish.