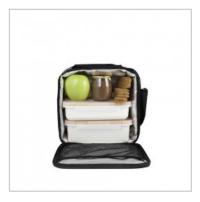

## **LUNCH BAG SOFT**

- Soft and lightweight lunch bag, designed in Reus.
- Outer fabric 100% polyester with polyethylene padding.
- Interior made of insulated metallic fabric, easy to clean.
- Full opening for better access and cleaning.
- Exterior pocket and practical interior mesh.
- Extendable strap and padded handle.
- Easy to store.
- Available without or with 2 containers (0.75L + 0.5L).

| Country of manufacture | PRC                                                            |
|------------------------|----------------------------------------------------------------|
| Guarantee              | 3 years                                                        |
| Material               | Polyester                                                      |
| Content                | One lunch bag and 2 airtight containers (one of 0,75 L and the |
|                        | other of 0,5 L).                                               |
| Width                  | 23 cm                                                          |
| Height                 | 23 cm                                                          |
| Weight                 | 0,7 kg                                                         |
| Depth                  | 4.33 in                                                        |
| Isothermal             | No.                                                            |
| Custom code            | 42.029.298                                                     |
| Referencia             | 6129/150                                                       |
| EAN                    | 8411401026728                                                  |