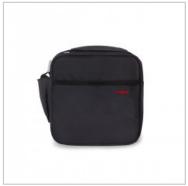

## **LUNCH BAG SOFT**

- Soft and lightweight lunch bag, designed in Reus.
- Outer fabric 100% polyester with polyethylene padding.
- Interior made of insulated metallic fabric, easy to clean.
- Full opening for better access and cleaning.
- Exterior pocket and practical interior mesh.
- Extendable strap and padded handle.
- Easy to store.
- Available without or with 2 containers (0.75L + 0.5L).