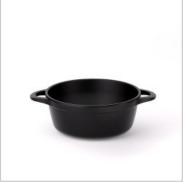

## TALL CASSEROLE INDUCTION Non-stick cast aluminum casserole:

## 24cm

MADE IN SPAIN

- Long lasting and non deformable cast aluminium, 100% recycled.
- Manufactured with 100% renewable electric energy.
- Suitable for all type of heat sources, including induction hob and oven.
- Multilayer non-stick coating PFOA free and resistant up to 260°C.
- · Handles made of cast aluminum, suitable for oven.
- Thick base for uniform and very fast heat distribution.
- Does not include accessories.