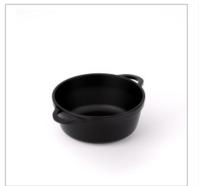

## TALL CASSEROLE INDUCTION Non-stick cast aluminum casserole:

## 24cm

MADE IN SPAIN

- Long lasting and non deformable cast aluminium, 100% recycled.
- Manufactured with 100% renewable electric energy.
- Suitable for all type of heat sources, including induction hob and oven.
- Multilayer non-stick coating PFOA free and resistant up to 260°C.
- · Handles made of cast aluminum, suitable for oven.
- Thick base for uniform and very fast heat distribution.
- Does not include accessories.