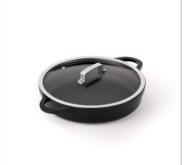

## SHORT CASSEROLE INDUCTION 28cm MADE IN SPAIN

PEOA FREE 200°C

Non-stick cast aluminum casserole:

- Made in our factory in Reus (Spain).
- Long lasting and non deformable cast aluminium, 100% recycled.
- Manufactured with 100% renewable electric energy.
- Suitable for all type of heat sources, including induction hob and oven.
- Multilayer non-stick coating PFOA free and resistant up to 260°C.
- Handles made of cast aluminum, suitable for oven.
- Thick base for uniform and very fast heat distribution.
- Includes glass lid, silicone handles and cotton bag.