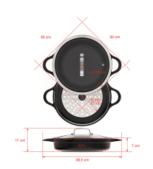

## SHORT CASSEROLE INDUCTION 28cm MADE IN SPAIN

PEOA FREE 200°C

Non-stick cast aluminum casserole:

- Made in our factory in Reus (Spain).
- Long lasting and non deformable cast aluminium, 100% recycled.
- Manufactured with 100% renewable electric energy.
- Suitable for all type of heat sources, including induction hob and oven.
- Multilayer non-stick coating PFOA free and resistant up to 260°C.
- Handles made of cast aluminum, suitable for oven.
- Thick base for uniform and very fast heat distribution.
- Includes glass lid, silicone handles and cotton bag.

| Country of manufacture      | Spain                                               |
|-----------------------------|-----------------------------------------------------|
| Guarantee                   | 10 years                                            |
| Material                    | Cast aluminium                                      |
| Weight                      | 20 cm: 1,4 kg- 24 cm: 1,9 kg- 32 cm: 3,3 kg         |
| Volume                      | 3,50 L                                              |
| Heat sources                | All hobs including induction                        |
| Induction disc diameter     | 20 cm                                               |
| Internal coating            | Multi-layer non-stick with Titanium (without PFOA). |
| Maximum cooking temperature | 260°C                                               |
| Base                        | 6 mm thick                                          |
| Oven safe                   | Yes                                                 |
| Glass lid                   | Yes                                                 |
| Custom code                 | 76.151.010                                          |
| Referencia                  | 4136/25                                             |
| EAN                         | 8411401008892                                       |