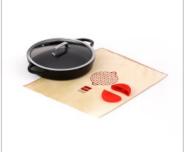

## SHORT CASSEROLE INDUCTION 28cm MADE IN SPAIN

PEOA FREE 200°C

Non-stick cast aluminum casserole:

- Made in our factory in Reus (Spain).
- Long lasting and non deformable cast aluminium, 100% recycled.
- Manufactured with 100% renewable electric energy.
- Suitable for all type of heat sources, including induction hob and oven.
- Multilayer non-stick coating PFOA free and resistant up to 260°C.
- Handles made of cast aluminum, suitable for oven.
- Thick base for uniform and very fast heat distribution.
- Includes glass lid, silicone handles and cotton bag.