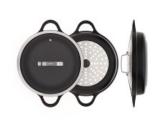

## SHORT CASSEROLE INDUCTION 28cm MADE IN SPAIN

PEOA FREE 200°C

Non-stick cast aluminum casserole:

- Made in our factory in Reus (Spain).
- Long lasting and non deformable cast aluminium, 100% recycled.
- Manufactured with 100% renewable electric energy.
- Suitable for all type of heat sources, including induction hob and oven.
- Multilayer non-stick coating PFOA free and resistant up to 260°C.
- Handles made of cast aluminum, suitable for oven.
- Thick base for uniform and very fast heat distribution.
- Includes glass lid, silicone handles and cotton bag.