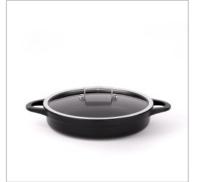

## SHORT CASSEROLE INDUCTION 28cm MADE IN SPAIN

PEOA FREE 200°C

Non-stick cast aluminum casserole:

- Made in our factory in Reus (Spain).
- Long lasting and non deformable cast aluminium, 100% recycled.
- Manufactured with 100% renewable electric energy.
- Suitable for all type of heat sources, including induction hob and oven.
- Multilayer non-stick coating PFOA free and resistant up to 260°C.
- Handles made of cast aluminum, suitable for oven.
- Thick base for uniform and very fast heat distribution.
- Includes glass lid, silicone handles and cotton bag.