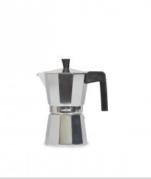

## **COFFEE MAKER VITRO 6C**

Cast aluminum italian coffee maker:

- Made of cast aluminum with a classic design.
- Suitable for gas, ceramic and electric hob.
- Heat-resistant bakelite handle for easy and safe grip.
- Safety valve to prevent overpressure.
- Removable parts for easy cleaning.