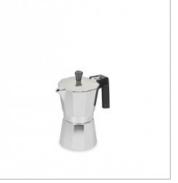

## **COFFEE MAKER VITRO 6C**

Cast aluminum italian coffee maker:

- Made of cast aluminum with a classic design.
- Suitable for gas, ceramic and electric hob.
- Heat-resistant bakelite handle for easy and safe grip.
- Safety valve to prevent overpressure.
- Removable parts for easy cleaning.