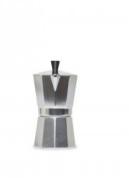

## **COFFEE MAKER VITRO 6C**

Cast aluminum italian coffee maker:

- Made of cast aluminum with a classic design.
- Suitable for gas, ceramic and electric hob.
- Heat-resistant bakelite handle for easy and safe grip.
- Safety valve to prevent overpressure.
- Removable parts for easy cleaning.