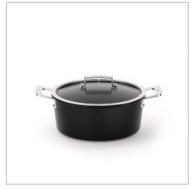

## **TALL CASSEROLE AIRE INDUCTION 24cm**

MADE IN SPAIN

Non-stick cast aluminum casserole:

- Made in our factory in Reus (Spain).
- Long lasting and non deformable cast aluminium, 100% recycled.
- Manufactured with 100% renewable electric energy.
- Suitable for all type of heat sources, including induction hob and oven.
- Multilayer non-stick coating PFOA free and resistant up to 260°C.
- Stainless steel side handles suitable for oven.
- Thick base for uniform and very fast heat distribution.
- · Includes glass lid.