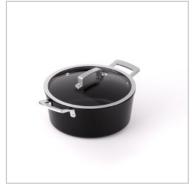

## **TALL CASSEROLE AIRE INDUCTION 24cm**

MADE IN SPAIN

Non-stick cast aluminum casserole:

- Made in our factory in Reus (Spain).
- Long lasting and non deformable cast aluminium, 100% recycled.
- Manufactured with 100% renewable electric energy.
- Suitable for all type of heat sources, including induction hob and oven.
- Multilayer non-stick coating PFOA free and resistant up to 260°C.
- Stainless steel side handles suitable for oven.
- Thick base for uniform and very fast heat distribution.
- · Includes glass lid.