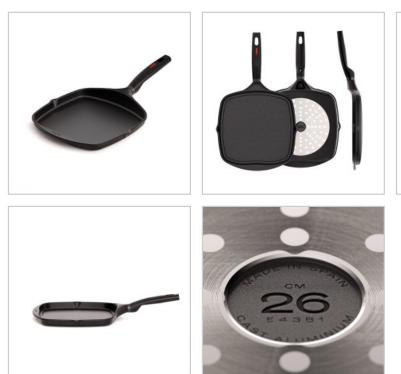

## PLANCHA ORIGEN INDUCTION Non-stick cast aluminum griddle pan: 26x26cm

| MADE        | IN SPAIN |       |          |     |
|-------------|----------|-------|----------|-----|
| REUS, SPAIN |          | VITRO | ELECTRIC | GAS |
| PFOA        |          |       |          |     |

260°C

FREE

- Made in our factory in Reus (Spain).
- Long lasting and non deformable cast aluminium, 100% recycled.
- Manufactured with 100% renewable electric energy.
- Suitable for all type of heat sources, including induction.
- Multilayer non-stick coating PFOA free and resistant up to 260°C.
- Ergonomic handle made of bakelite, not suitable for oven.
- Thick base for uniform and very fast heat distribution.

| Guarantee                   | 10 years   |
|-----------------------------|------------|
|                             |            |
| Width                       | 28 cm      |
|                             |            |
| Weight                      | 1,5 kg     |
|                             |            |
| Volume                      | 1,00 L     |
|                             |            |
| Induction disc diameter     | 20 cm      |
|                             |            |
| Maximum cooking temperature | 260°C      |
|                             |            |
| Oven safe                   | No         |
|                             |            |
| Custom code                 | 76.151.010 |