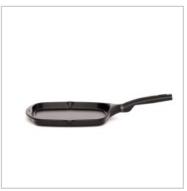

## PLANCHA ORIGEN INDUCTION Non-stick cast aluminum griddle pan:

## 26x26cm

MADE IN SPAIN

FREE

- Made in our factory in Reus (Spain).
- Long lasting and non deformable cast aluminium, 100% recycled.
- Manufactured with 100% renewable electric energy.
- Suitable for all type of heat sources, including induction.
- Multilayer non-stick coating PFOA free and resistant up to 260°C.
- Ergonomic handle made of bakelite, not suitable for oven.
- Thick base for uniform and very fast heat distribution.