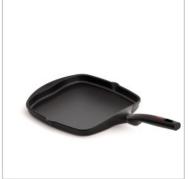

## PLANCHA ORIGEN INDUCTION Non-stick cast aluminum griddle pan:

## 26x26cm

MADE IN SPAIN

FREE

- Made in our factory in Reus (Spain).
- Long lasting and non deformable cast aluminium, 100% recycled.
- Manufactured with 100% renewable electric energy.
- Suitable for all type of heat sources, including induction.
- Multilayer non-stick coating PFOA free and resistant up to 260°C.
- Ergonomic handle made of bakelite, not suitable for oven.
- Thick base for uniform and very fast heat distribution.

| Guarantee        | 10 years                                            |
|------------------|-----------------------------------------------------|
|                  |                                                     |
| Width            | 28 cm                                               |
|                  |                                                     |
| Depth            | 49 cm                                               |
|                  |                                                     |
| Heat sources     | All hobs including induction                        |
|                  |                                                     |
| Internal coating | Multi-layer non-stick with Titanium (without PFOA). |
|                  |                                                     |
| Base             | 6 mm thick                                          |
|                  |                                                     |
| Handle           | Bakelite                                            |
|                  |                                                     |
| Referencia       | 4629/25                                             |