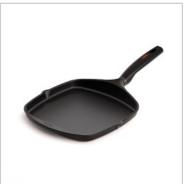

## PLANCHA ORIGEN INDUCTION Non-stick cast aluminum griddle pan:

## 26x26cm

MADE IN SPAIN

FREE

- Made in our factory in Reus (Spain).
- Long lasting and non deformable cast aluminium, 100% recycled.
- Manufactured with 100% renewable electric energy.
- Suitable for all type of heat sources, including induction.
- Multilayer non-stick coating PFOA free and resistant up to 260°C.
- Ergonomic handle made of bakelite, not suitable for oven.
- Thick base for uniform and very fast heat distribution.

| Guarantee        | 10 years                                            |
|------------------|-----------------------------------------------------|
|                  |                                                     |
| Width            | 28 cm                                               |
|                  |                                                     |
| Depth            | 49 cm                                               |
|                  |                                                     |
| Heat sources     | All hobs including induction                        |
|                  |                                                     |
| Internal coating | Multi-layer non-stick with Titanium (without PFOA). |
|                  |                                                     |
| Base             | 6 mm thick                                          |
|                  |                                                     |
| Handle           | Bakelite                                            |
|                  |                                                     |
| Referencia       | 4629/25                                             |