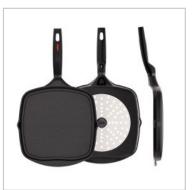

## PLANCHA ORIGEN INDUCTION Non-stick cast aluminum griddle pan:

## 26x26cm

MADE IN SPAIN

FREE

- Made in our factory in Reus (Spain).
- Long lasting and non deformable cast aluminium, 100% recycled.
- Manufactured with 100% renewable electric energy.
- Suitable for all type of heat sources, including induction.
- Multilayer non-stick coating PFOA free and resistant up to 260°C.
- Ergonomic handle made of bakelite, not suitable for oven.
- Thick base for uniform and very fast heat distribution.

| Guarantee        | 10 years                                            |
|------------------|-----------------------------------------------------|
|                  |                                                     |
| Width            | 28 cm                                               |
|                  |                                                     |
| Depth            | 49 cm                                               |
|                  |                                                     |
| Heat sources     | All hobs including induction                        |
|                  |                                                     |
| Internal coating | Multi-layer non-stick with Titanium (without PFOA). |
|                  |                                                     |
| Base             | 6 mm thick                                          |
|                  |                                                     |
| Handle           | Bakelite                                            |
|                  |                                                     |
| Referencia       | 4629/25                                             |