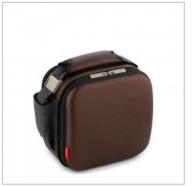

## **SATIN**

- Rigid lunch bag with a satin finish, designed in Reus.
- Outer fabric 100% polyrethane with EVA filling.
- Interior made of insulating metallic material.
- Double opening fot better accessibility and cleaning.
- Practical interior grid for storing cutlery.
- Hanging strap, adjustable, and padded handle.
- Available without or with 2 containers (0,75L + 0,5 L).

| Country of manufacture | PRC                                                            |
|------------------------|----------------------------------------------------------------|
| Guarantee              | 3 years                                                        |
| Material               | Polyurethane                                                   |
| Content                | One lunch bag and 2 airtight containers (one of 0,75 L and the |
|                        | other of 0,5 L).                                               |
| Width                  | 23 cm                                                          |
| Height                 | 23 cm                                                          |
| Weight                 | 0,5 kg                                                         |
| Depth                  | 4.33 in                                                        |
| Referencia             | 6150/150                                                       |
| EAN                    | 8411401022898                                                  |