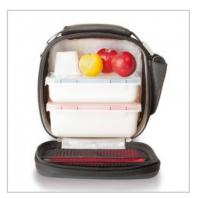

## **SATIN**

- Rigid lunch bag with a satin finish, designed in Reus.
- Outer fabric 100% polyrethane with EVA filling.
- Interior made of insulating metallic material.
- Double opening fot better accessibility and cleaning.
- Practical interior grid for storing cutlery.
- Hanging strap, adjustable, and padded handle.
- Available without or with 2 containers (0,75L + 0,5 L).

| Country of manufacture | PRC                                                            |
|------------------------|----------------------------------------------------------------|
| Guarantee              | 3 years                                                        |
| Material               | Polyurethane                                                   |
| Content                | One lunch bag and 2 airtight containers (one of 0,75 L and the |
|                        | other of 0,5 L).                                               |
| Width                  | 23 cm                                                          |
| Height                 | 23 cm                                                          |
| Weight                 | 0,5 kg                                                         |
| Depth                  | 4.33 in                                                        |
| Referencia             | 6150/150                                                       |
| EAN                    | 8411401022898                                                  |