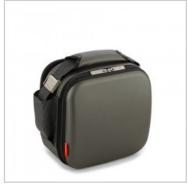

## **SATIN**

- Rigid lunch bag with a satin finish, designed in Reus.
- Outer fabric 100% polyrethane with EVA filling.
- Interior made of insulating metallic material.
- Double opening fot better accessibility and cleaning.
- Practical interior grid for storing cutlery.
- Hanging strap, adjustable, and padded handle.
- Available without or with 2 containers (0,75L + 0,5 L).

| Country of manufacture | PRC                                                            |
|------------------------|----------------------------------------------------------------|
| Guarantee              | 3 years                                                        |
| Material               | Polyurethane                                                   |
| Content                | One lunch bag and 2 airtight containers (one of 0,75 L and the |
|                        | other of 0,5 L).                                               |
| Width                  | 23 cm                                                          |
| Height                 | 23 cm                                                          |
| Weight                 | 0,5 kg                                                         |
| Depth                  | 4.33 in                                                        |
| Referencia             | 6150/150                                                       |
| EAN                    | 8411401022898                                                  |