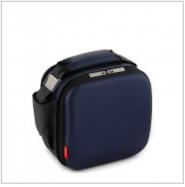

## **SATIN**

- Rigid lunch bag with a satin finish, designed in Reus.
- Outer fabric 100% polyrethane with EVA filling.
- Interior made of insulating metallic material.
- Double opening fot better accessibility and cleaning.
- Practical interior grid for storing cutlery.
- Hanging strap, adjustable, and padded handle.
- Available without or with 2 containers (0,75L + 0,5 L).

| Country of manufacture | PRC                                                            |
|------------------------|----------------------------------------------------------------|
| Guarantee              | 3 years                                                        |
| Material               | Polyurethane                                                   |
| Content                | One lunch bag and 2 airtight containers (one of 0,75 L and the |
|                        | other of 0,5 L).                                               |
| Width                  | 23 cm                                                          |
| Height                 | 23 cm                                                          |
| Weight                 | 0,5 kg                                                         |
| Depth                  | 4.33 in                                                        |
| Referencia             | 6150/150                                                       |
| EAN                    | 8411401022898                                                  |