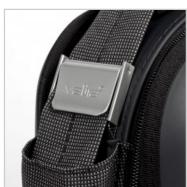

## **SATIN**

- Rigid lunch bag with a satin finish, designed in Reus.
- Outer fabric 100% polyrethane with EVA filling.
- Interior made of insulating metallic material.
- Double opening fot better accessibility and cleaning.
- Practical interior grid for storing cutlery.
- Hanging strap, adjustable, and padded handle.
- Available without or with 2 containers (0,75L + 0,5 L).