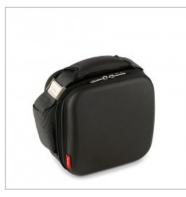

## **SATIN**

- Rigid lunch bag with a satin finish, designed in Reus.
- Outer fabric 100% polyrethane with EVA filling.
- Interior made of insulating metallic material.
- Double opening fot better accessibility and cleaning.
- Practical interior grid for storing cutlery.
- Hanging strap, adjustable, and padded handle.
- Available without or with 2 containers (0,75L + 0,5 L).