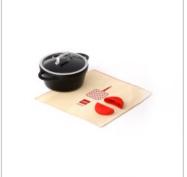

## 20cm

MADE IN SPAIN

FREE

- Long lasting and non deformable cast aluminium, 100% recycled.
- Manufactured with 100% renewable electric energy.
- Suitable for all type of heat sources, including induction hob and oven.
- Multilayer non-stick coating PFOA free and resistant up to 260°C.
- · Handles made of cast aluminum, suitable for oven.
- Thick base for uniform and very fast heat distribution.
- Includes glass lid, silicone handles and cotton bag.

| Country of manufacture      | Spain                                               |
|-----------------------------|-----------------------------------------------------|
| Guarantee                   | 10 years                                            |
| Material                    | Cast aluminium                                      |
| Weight                      | 20 cm: 1,5 kg- 24 cm: 1,9 kg                        |
| Volume                      | 2,50 L                                              |
| Heat sources                | All hobs including induction                        |
| Internal coating            | Multi-layer non-stick with Titanium (without PFOA). |
| Maximum cooking temperature | 260°C                                               |
| Base                        | 6 mm thick                                          |
| Oven safe                   | Yes                                                 |
| Glass lid                   | Yes                                                 |
| Custom code                 | 76.151.010                                          |
| Referencia                  | 4140/25                                             |
| EAN                         | 8411401008939                                       |