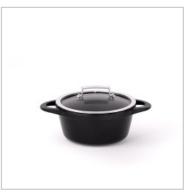

## TALL CASSEROLE INDUCTION Non-stick cast aluminum casserole:

## 20cm

MADE IN SPAIN

FREE

- Long lasting and non deformable cast aluminium, 100% recycled.
- Manufactured with 100% renewable electric energy.
- Suitable for all type of heat sources, including induction hob and oven.
- Multilayer non-stick coating PFOA free and resistant up to 260°C.
- · Handles made of cast aluminum, suitable for oven.
- Thick base for uniform and very fast heat distribution.
- Includes glass lid, silicone handles and cotton bag.