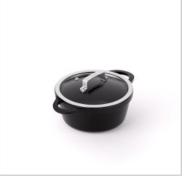

## 20cm

MADE IN SPAIN

FREE

- Long lasting and non deformable cast aluminium, 100% recycled.
- Manufactured with 100% renewable electric energy.
- Suitable for all type of heat sources, including induction hob and oven.
- Multilayer non-stick coating PFOA free and resistant up to 260°C.
- · Handles made of cast aluminum, suitable for oven.
- Thick base for uniform and very fast heat distribution.
- Includes glass lid, silicone handles and cotton bag.

| Country of manufacture      | Spain                                               |
|-----------------------------|-----------------------------------------------------|
| Guarantee                   | 10 years                                            |
| Material                    | Cast aluminium                                      |
| Weight                      | 20 cm: 1,5 kg- 24 cm: 1,9 kg                        |
| Volume                      | 2,50 L                                              |
| Heat sources                | All hobs including induction                        |
| Internal coating            | Multi-layer non-stick with Titanium (without PFOA). |
| Maximum cooking temperature | 260°C                                               |
| Base                        | 6 mm thick                                          |
| Oven safe                   | Yes                                                 |
| Glass lid                   | Yes                                                 |
| Custom code                 | 76.151.010                                          |
| Referencia                  | 4140/25                                             |
| EAN                         | 8411401008939                                       |