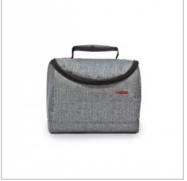

## **LUNCH BAG DUO SW**

- Soft lunch bag compact and easy to store, designed in Spain.
- Outer fabric 100% polyester with polyethylene padding and Stone Washed finish.
- Interior made of insulated metallic fabric, easy to clean.
- Compact size and ergonomic handle, making it easy to carry by hand or inside a larger bag.
- Designed to carry up to two 0.75L airtight containers.
- Does not include containers.