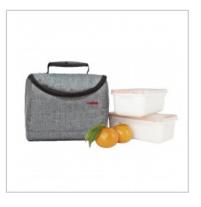

## **LUNCH BAG DUO SW**

- Soft lunch bag compact and easy to store, designed in Spain.
- Outer fabric 100% polyester with polyethylene padding and Stone Washed finish.
- Interior made of insulated metallic fabric, easy to clean.
- Compact size and ergonomic handle, making it easy to carry by hand or inside a larger bag.
- Designed to carry up to two 0.75L airtight containers.
- Does not include containers.