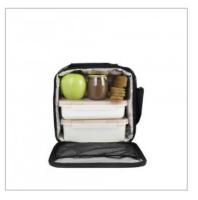

## **LUNCH BAG SOFT SW**

- Soft and lightweight lunch bag, designed in Reus.
- Outer fabric 100% polyester with polyethylene padding and Stone Washed finish.
- Interior made of insulated metallic fabric, easy to clean.
- Full opening for better access and cleaning.
- Exterior pocket and practical interior mesh.
- Extendable strap and padded handle.
- Easy to store.
- Does not include containers.