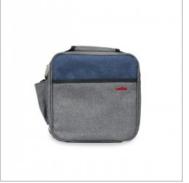

## **LUNCH BAG SOFT SW**

- Soft and lightweight lunch bag, designed in Reus.
- Outer fabric 100% polyester with polyethylene padding and Stone Washed finish.
- Interior made of insulated metallic fabric, easy to clean.
- Full opening for better access and cleaning.
- Exterior pocket and practical interior mesh.
- Extendable strap and padded handle.
- Easy to store.
- Does not include containers.