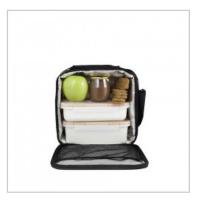

## **LUNCH BAG SOFT SW**

- Soft and lightweight lunch bag, designed in Reus.
- Outer fabric 100% polyester with polyethylene padding and Stone Washed finish.
- Interior made of insulated metallic fabric, easy to clean.
- Full opening for better access and cleaning.
- Exterior pocket and practical interior mesh.
- Extendable strap and padded handle.
- Easy to store.
- Does not include containers.