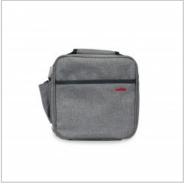

## **LUNCH BAG SOFT SW**

- Soft and lightweight lunch bag, designed in Reus.
- Outer fabric 100% polyester with polyethylene padding and Stone Washed finish.
- Interior made of insulated metallic fabric, easy to clean.
- Full opening for better access and cleaning.
- Exterior pocket and practical interior mesh.
- Extendable strap and padded handle.
- Easy to store.
- Does not include containers.