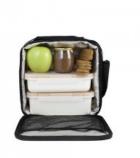

## LUNCH BAG SOFT SW

- Soft and lightweight lunch bag, designed in Reus.
- Outer fabric 100% polyester with polyethylene padding and Stone Washed finish.
- Interior made of insulated metallic fabric, easy to clean.
- Full opening for better access and cleaning.
- Exterior pocket and practical interior mesh.
- Extendable strap and padded handle.
- Easy to store.
- Does not include containers.

| Country of manufacture | PRC                                                         |
|------------------------|-------------------------------------------------------------|
| Guarantee              | 3 years                                                     |
| Material               | Polyester                                                   |
| Content                | One lunch bag. The airtight containers are sold separately. |
| Width                  | 23 cm                                                       |
| Height                 | 23 cm                                                       |
| Weight                 | 0,7 kg                                                      |
| Depth                  | 4.33 in                                                     |
| Isothermal             | No.                                                         |
| Custom code            | 42.029.298                                                  |
| Referencia             |                                                             |
| EAN                    |                                                             |