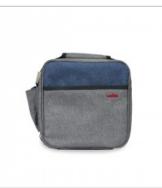

## LUNCH BAG SOFT SW

- Soft and lightweight lunch bag, designed in Reus.
- Outer fabric 100% polyester with polyethylene padding and Stone Washed finish.
- Interior made of insulated metallic fabric, easy to clean.
- Full opening for better access and cleaning.
- Exterior pocket and practical interior mesh.
- Extendable strap and padded handle.
- Easy to store.
- Does not include containers.