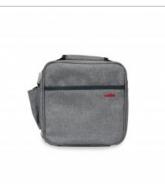

## LUNCH BAG SOFT SW

- Soft and lightweight lunch bag, designed in Reus.
- Outer fabric 100% polyester with polyethylene padding and Stone Washed finish.
- Interior made of insulated metallic fabric, easy to clean.
- Full opening for better access and cleaning.
- Exterior pocket and practical interior mesh.
- Extendable strap and padded handle.
- Easy to store.
- Does not include containers.