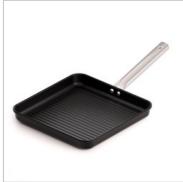

## GRILL CHEF INDUCTION 28x28cm

MADE IN SPAIN

**EAN** 

Non-stick cast aluminum grill pan:

- Made in our factory in Reus (Spain).
- Long lasting and non deformable cast aluminium, 100% recycled.
- Manufactured with 100% renewable electric energy.
- Suitable for all type of heat sources, including induction hob and oven.
- Multilayer non-stick coating PFOA free and resistant up to 260°C.
- Stainless steel handle with cold touch, developed for professional use.
- Thick base for uniform and very fast heat distribution.
- Easy to handle thanks to its optimized weight.

| Country of manufacture      | Spain                                               |
|-----------------------------|-----------------------------------------------------|
| Guarantee                   | 10 years                                            |
| Material                    | Cast aluminium                                      |
| Weight                      |                                                     |
| Volume                      | 2,05 L                                              |
| Heat sources                | All hobs including induction                        |
| Induction disc diameter     | 20 cm                                               |
| Internal coating            | Multi-layer non-stick with Titanium (without PFOA). |
| Maximum cooking temperature | 260°C                                               |
| Base                        | 6 mm thick                                          |
| Oven safe                   | Yes                                                 |
| Handle                      | Stainless steel                                     |
| Custom code                 | 76.151.010                                          |
| Referencia                  | 4437/25                                             |