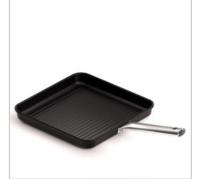

## GRILL CHEF INDUCTION 28x28cm

MADE IN SPAIN

**EAN** 

Non-stick cast aluminum grill pan:

- Made in our factory in Reus (Spain).
- Long lasting and non deformable cast aluminium, 100% recycled.
- Manufactured with 100% renewable electric energy.
- Suitable for all type of heat sources, including induction hob and oven.
- Multilayer non-stick coating PFOA free and resistant up to 260°C.
- Stainless steel handle with cold touch, developed for professional use.
- Thick base for uniform and very fast heat distribution.
- Easy to handle thanks to its optimized weight.

| Country of manufacture      | Spain                                               |
|-----------------------------|-----------------------------------------------------|
| Guarantee                   | 10 years                                            |
| Material                    | Cast aluminium                                      |
| Weight                      |                                                     |
| Volume                      | 2,05 L                                              |
| Heat sources                | All hobs including induction                        |
| Induction disc diameter     | 20 cm                                               |
| Internal coating            | Multi-layer non-stick with Titanium (without PFOA). |
| Maximum cooking temperature | 260°C                                               |
| Base                        | 6 mm thick                                          |
| Oven safe                   | Yes                                                 |
| Handle                      | Stainless steel                                     |
| Custom code                 | 76.151.010                                          |
| Referencia                  | 4437/25                                             |