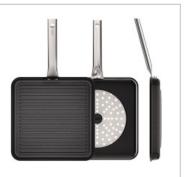

## GRILL CHEF INDUCTION 28x28cm

MADE IN SPAIN

**EAN** 

Non-stick cast aluminum grill pan:

- Made in our factory in Reus (Spain).
- Long lasting and non deformable cast aluminium, 100% recycled.
- Manufactured with 100% renewable electric energy.
- Suitable for all type of heat sources, including induction hob and oven.
- Multilayer non-stick coating PFOA free and resistant up to 260°C.
- Stainless steel handle with cold touch, developed for professional use.
- Thick base for uniform and very fast heat distribution.
- Easy to handle thanks to its optimized weight.

| Country of manufacture      | Spain                                               |
|-----------------------------|-----------------------------------------------------|
| Guarantee                   | 10 years                                            |
| Material                    | Cast aluminium                                      |
| Weight                      |                                                     |
| Volume                      | 2,05 L                                              |
| Heat sources                | All hobs including induction                        |
| Induction disc diameter     | 20 cm                                               |
| Internal coating            | Multi-layer non-stick with Titanium (without PFOA). |
| Maximum cooking temperature | 260°C                                               |
| Base                        | 6 mm thick                                          |
| Oven safe                   | Yes                                                 |
| Handle                      | Stainless steel                                     |
| Custom code                 | 76.151.010                                          |
| Referencia                  | 4437/25                                             |