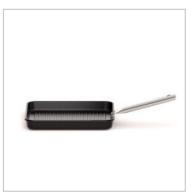

## GRILL CHEF INDUCTION 28x28cm

MADE IN SPAIN

**EAN** 

Non-stick cast aluminum grill pan:

- Made in our factory in Reus (Spain).
- Long lasting and non deformable cast aluminium, 100% recycled.
- Manufactured with 100% renewable electric energy.
- Suitable for all type of heat sources, including induction hob and oven.
- Multilayer non-stick coating PFOA free and resistant up to 260°C.
- Stainless steel handle with cold touch, developed for professional use.
- Thick base for uniform and very fast heat distribution.
- Easy to handle thanks to its optimized weight.