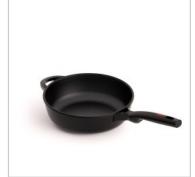

## DEEP FRYPAN ORIGEN INDUCTION 24cm

MADE IN SPAIN

FREE

- Made in our factory in Reus (Spain). The classic Valira pan.
- Long lasting and non deformable cast aluminium, 100% recycled.
- Manufactured with 100% renewable electric energy.
- Suitable for all type of heat sources, including induction.
- Multilayer non-stick coating PFOA free and resistant up to 260°C.
- Ergonomic handle made of bakelite, not suitable for oven.
- Thick base for uniform and very fast heat distribution.

| Country of manufacture      | Spain                                               |
|-----------------------------|-----------------------------------------------------|
| Guarantee                   | 10 years                                            |
| Material                    | Cast aluminium                                      |
| Weight                      | 1,8 kg                                              |
| Volume                      | 2,65 L                                              |
| Heat sources                | All hobs including induction                        |
| Induction disc diameter     | 17 cm                                               |
| Internal coating            | Multi-layer non-stick with Titanium (without PFOA). |
| Maximum cooking temperature | 260°C                                               |
| Base                        | 6 mm thick                                          |
| Oven safe                   | No                                                  |
| Handle                      | Bakelite                                            |
| Custom code                 | 76.151.010                                          |
| Referencia                  | 4572/25                                             |
| EAN                         | 8411401017979                                       |