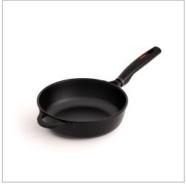

## DEEP FRYPAN ORIGEN INDUCTION 24cm

MADE IN SPAIN

FREE

- Made in our factory in Reus (Spain). The classic Valira pan.
- Long lasting and non deformable cast aluminium, 100% recycled.
- Manufactured with 100% renewable electric energy.
- Suitable for all type of heat sources, including induction.
- Multilayer non-stick coating PFOA free and resistant up to 260°C.
- Ergonomic handle made of bakelite, not suitable for oven.
- Thick base for uniform and very fast heat distribution.

| Country of manufacture      | Spain                                               |
|-----------------------------|-----------------------------------------------------|
| Guarantee                   | 10 years                                            |
| Material                    | Cast aluminium                                      |
| Weight                      | 1,8 kg                                              |
| Volume                      | 2,65 L                                              |
| Heat sources                | All hobs including induction                        |
| Induction disc diameter     | 17 cm                                               |
| Internal coating            | Multi-layer non-stick with Titanium (without PFOA). |
| Maximum cooking temperature | 260°C                                               |
| Base                        | 6 mm thick                                          |
| Oven safe                   | No                                                  |
| Handle                      | Bakelite                                            |
| Custom code                 | 76.151.010                                          |
| Referencia                  | 4572/25                                             |
| EAN                         | 8411401017979                                       |