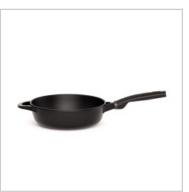

## DEEP FRYPAN ORIGEN INDUCTION 24cm

MADE IN SPAIN

FREE

- Made in our factory in Reus (Spain). The classic Valira pan.
- Long lasting and non deformable cast aluminium, 100% recycled.
- Manufactured with 100% renewable electric energy.
- Suitable for all type of heat sources, including induction.
- Multilayer non-stick coating PFOA free and resistant up to 260°C.
- Ergonomic handle made of bakelite, not suitable for oven.
- Thick base for uniform and very fast heat distribution.