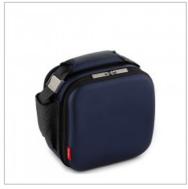

## **SATIN (WITH CONTAINERS)**

- Rigid lunch bag with modern design and elegant satin finish.
- Insulated inner walls with pocket.
- Double side opening for better access and cleaning.
- Extensible strap.
- Includes two containters (0,75L + 0,5L).