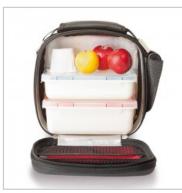

## **SATIN (WITH CONTAINERS)**

- Rigid lunch bag with modern design and elegant satin finish.
- Insulated inner walls with pocket.
- Double side opening for better access and cleaning.
- Extensible strap.
- Includes two containters (0,75L + 0,5L).

| Country of manufacture | PRC                                                            |
|------------------------|----------------------------------------------------------------|
| Guarantee              | 3 years                                                        |
| Material               | Polyurethane                                                   |
| Content                | One lunch bag and 2 airtight containers (one of 0,75 L and the |
|                        | other of 0,5 L).                                               |
| Width                  | 25 cm                                                          |
| Height                 | 24 cm                                                          |
| Weight                 | 1,0 kg                                                         |
| Depth                  | 13 cm                                                          |
| Referencia             | 6150/145                                                       |
| EAN                    | 8411401015777                                                  |