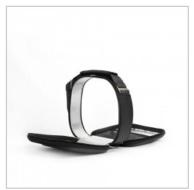

## **SATIN (WITH CONTAINERS)**

- Rigid lunch bag with modern design and elegant satin finish.
- Insulated inner walls with pocket.
- Double side opening for better access and cleaning.
- Extensible strap.
- Includes two containters (0,75L + 0,5L).