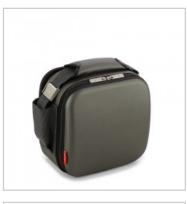

## SATIN (WITH CONTAINERS)

- Rigid lunch bag with modern design and elegant satin finish.
- Insulated inner walls with pocket.
- **Double side** opening for better access and cleaning.
- Extensible strap.
- Includes two containters (0,75L + 0,5L).