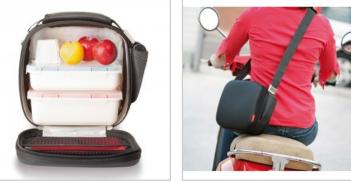

## SATIN (WITH CONTAINERS)

- Rigid lunch bag with modern design and elegant satin finish.
- Insulated inner walls with pocket.
- **Double side** opening for better access and cleaning.
- Extensible strap.
- Includes two containters (0,75L + 0,5L).