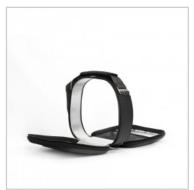

## **SATIN (WITH CONTAINERS)**

- Rigid lunch bag with modern design and elegant satin finish.
- Insulated inner walls with pocket.
- Double side opening for better access and cleaning.
- Extensible strap.
- Includes two containters (0,75L + 0,5L).