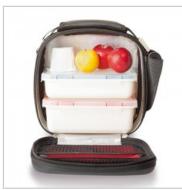

## **SATIN (WITH CONTAINERS)**

- Rigid lunch bag with modern design and elegant satin finish.
- Insulated inner walls with pocket.
- Double side opening for better access and cleaning.
- Extensible strap.
- Includes two containters (0,75L + 0,5L).

| Country of manufacture | PRC                                                            |
|------------------------|----------------------------------------------------------------|
| Guarantee              | 3 years                                                        |
| Material               | Polyurethane                                                   |
| Content                | One lunch bag and 2 airtight containers (one of 0,75 L and the |
|                        | other of 0,5 L).                                               |
| Width                  | 25 cm                                                          |
| Height                 | 24 cm                                                          |
| Weight                 | 1,0 kg                                                         |
| Depth                  | 13 cm                                                          |
| Referencia             | 6150/143                                                       |
| EAN                    | 8411401015777                                                  |