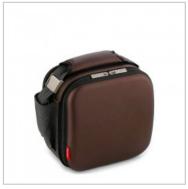

## **SATIN (WITH CONTAINERS)**

- Rigid lunch bag with modern design and elegant satin finish.
- Insulated inner walls with pocket.
- Double side opening for better access and cleaning.
- Extensible strap.
- Includes two containters (0,75L + 0,5L).