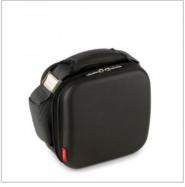

## **SATIN (WITH CONTAINERS)**

- Rigid lunch bag with modern design and elegant satin finish.
- Insulated inner walls with pocket.
- Double side opening for better access and cleaning.
- Extensible strap.
- Includes two containters (0,75L + 0,5L).