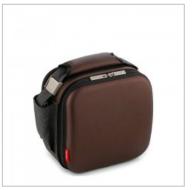

## **SATIN (WITH CONTAINERS)**

- Rigid lunch bag with modern design and elegant satin finish.
- Insulated inner walls with pocket.
- Double side opening for better access and cleaning.
- Extensible strap.
- Includes two containters (0,75L + 0,5L).