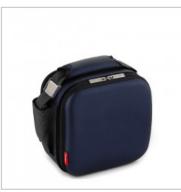

## **SATIN (WITH CONTAINERS)**

- Rigid lunch bag with modern design and elegant satin finish.
- Insulated inner walls with pocket.
- Double side opening for better access and cleaning.
- Extensible strap.
- Includes two containters (0,75L + 0,5L).