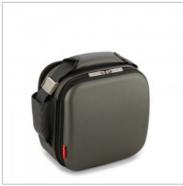

## **SATIN (WITH CONTAINERS)**

- Rigid lunch bag with modern design and elegant satin finish.
- Insulated inner walls with pocket.
- Double side opening for better access and cleaning.
- Extensible strap.
- Includes two containters (0,75L + 0,5L).