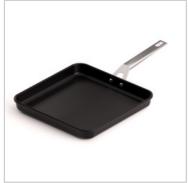

## PLANCHA AIRE INDUCTION 28x28cm

MADE IN SPAIN

Non-stick cast aluminum griddle pan:

- Made in our factory in Reus (Spain).
- Long lasting and non deformable cast aluminium, 100% recycled.
- Manufactured with 100% renewable electric energy.
- Suitable for all type of heat sources, including induction hob and oven.
- Multilayer non-stick coating PFOA free and resistant up to 260°C.
- Stylish and ergonomic stainless steel handle with cold touch.
- Thick base for uniform and very fast heat distribution.
- · Designed to store stacked.
- Easy to handle thanks to its optimized weight.