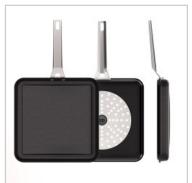

## PLANCHA AIRE INDUCTION 28x28cm

MADE IN SPAIN

Non-stick cast aluminum griddle pan:

- Made in our factory in Reus (Spain).
- Long lasting and non deformable cast aluminium, 100% recycled.
- Manufactured with 100% renewable electric energy.
- Suitable for all type of heat sources, including induction hob and oven.
- Multilayer non-stick coating PFOA free and resistant up to 260°C.
- Stylish and ergonomic stainless steel handle with cold touch.
- Thick base for uniform and very fast heat distribution.
- · Designed to store stacked.
- Easy to handle thanks to its optimized weight.

| Country of manufacture      | Spain                                               |
|-----------------------------|-----------------------------------------------------|
| Guarantee                   | 10 years                                            |
| Material                    | Cast aluminium                                      |
| Weight                      | 1,2 kg                                              |
| Heat sources                | All hobs including induction                        |
| Induction disc diameter     | 20 cm                                               |
| Internal coating            | Multi-layer non-stick with Titanium (without PFOA). |
| Maximum cooking temperature | 260°C                                               |
| Base                        | 6 mm thick                                          |
| Oven safe                   | Yes                                                 |
| Handle                      | Stainless steel                                     |
| Custom code                 | 76.151.010                                          |
| Referencia                  | 4682/25                                             |
| EAN                         | 8411401019249                                       |