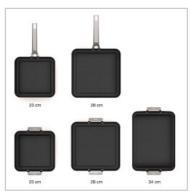

## PLANCHA AIRE INDUCTION 28x28cm

MADE IN SPAIN

Non-stick cast aluminum griddle pan:

- Made in our factory in Reus (Spain).
- Long lasting and non deformable cast aluminium, 100% recycled.
- Manufactured with 100% renewable electric energy.
- Suitable for all type of heat sources, including induction hob and oven.
- Multilayer non-stick coating PFOA free and resistant up to 260°C.
- Stylish and ergonomic stainless steel handle with cold touch.
- Thick base for uniform and very fast heat distribution.
- · Designed to store stacked.
- Easy to handle thanks to its optimized weight.