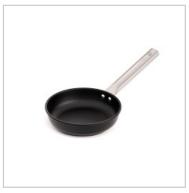

## FRYPAN CHEF NON INDUCTION MADE IN SPAIN

- Made in our factory in Reus (Spain).
- Long lasting and non deformable cast aluminium, 100% recycled.
- Manufactured with 100% renewable electric energy.
- Suitable for gas, ceramic, electric hob and oven.
- Multilayer non-stick coating PFOA free and resistant up to 260°C.
- Stainless steel handle with cold touch, developed for professional use.
- Thick base for uniform and very fast heat distribution.
- Easy to handle thanks to its optimized weight.

| Country of manufacture      | Spain                                               |
|-----------------------------|-----------------------------------------------------|
| Guarantee                   | 10 years                                            |
| Material                    | Cast aluminium                                      |
| Weight                      | 20 cm: 0,6 kg - 24 cm: 0,8 kg - 28 cm: 0,9 kg       |
| Heat sources                | All hobs except induction                           |
| Internal coating            | Multi-layer non-stick with Titanium (without PFOA). |
| Maximum cooking temperature | 260°C                                               |
| Base                        | 6 mm thick                                          |
| Oven safe                   | Yes                                                 |
| Custom code                 | 76.151.010                                          |
| Referencia                  | 4415/25                                             |
| EAN                         | 8411401019645                                       |