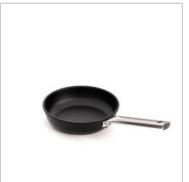

## FRYPAN CHEF NON INDUCTION MADE IN SPAIN

- Made in our factory in Reus (Spain).
- Long lasting and non deformable cast aluminium, 100% recycled.
- Manufactured with 100% renewable electric energy.
- Suitable for gas, ceramic, electric hob and oven.
- Multilayer non-stick coating PFOA free and resistant up to 260°C.
- Stainless steel handle with cold touch, developed for professional use.
- Thick base for uniform and very fast heat distribution.
- Easy to handle thanks to its optimized weight.

| Country of manufacture      | Spain                                               |
|-----------------------------|-----------------------------------------------------|
| Guarantee                   | 10 years                                            |
| Material                    | Cast aluminium                                      |
| Weight                      | 20 cm: 0,6 kg - 24 cm: 0,8 kg - 28 cm: 0,9 kg       |
| Heat sources                | All hobs except induction                           |
| Internal coating            | Multi-layer non-stick with Titanium (without PFOA). |
| Maximum cooking temperature | 260°C                                               |
| Base                        | 6 mm thick                                          |
| Oven safe                   | Yes                                                 |
| Custom code                 | 76.151.010                                          |
| Referencia                  | 4415/25                                             |
| EAN                         | 8411401019645                                       |