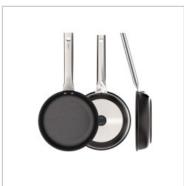

## FRYPAN CHEF NON INDUCTION MADE IN SPAIN

- Made in our factory in Reus (Spain).
- Long lasting and non deformable cast aluminium, 100% recycled.
- Manufactured with 100% renewable electric energy.
- Suitable for gas, ceramic, electric hob and oven.
- Multilayer non-stick coating PFOA free and resistant up to 260°C.
- Stainless steel handle with cold touch, developed for professional use.
- Thick base for uniform and very fast heat distribution.
- Easy to handle thanks to its optimized weight.