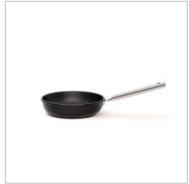

## FRYPAN CHEF NON INDUCTION MADE IN SPAIN

- Made in our factory in Reus (Spain).
- Long lasting and non deformable cast aluminium, 100% recycled.
- Manufactured with 100% renewable electric energy.
- Suitable for gas, ceramic, electric hob and oven.
- Multilayer non-stick coating PFOA free and resistant up to 260°C.
- Stainless steel handle with cold touch, developed for professional use.
- Thick base for uniform and very fast heat distribution.
- Easy to handle thanks to its optimized weight.

| Country of manufacture      | Spain                                               |
|-----------------------------|-----------------------------------------------------|
| Guarantee                   | 10 years                                            |
| Material                    | Cast aluminium                                      |
| Weight                      | 20 cm: 0,6 kg - 24 cm: 0,8 kg - 28 cm: 0,9 kg       |
| Heat sources                | All hobs except induction                           |
| Internal coating            | Multi-layer non-stick with Titanium (without PFOA). |
| Maximum cooking temperature | 260°C                                               |
| Base                        | 6 mm thick                                          |
| Oven safe                   | Yes                                                 |
| Custom code                 | 76.151.010                                          |
| Referencia                  | 4415/25                                             |
| EAN                         | 8411401019645                                       |