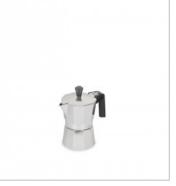

## **COFFEE MAKER VITRO 3C**

Cast aluminum italian coffee maker:

- Made of cast aluminum with a classic design.
- Suitable for gas, ceramic and electric hob.
- Heat-resistant bakelite handle for easy and safe grip.
- Safety valve to prevent overpressure.
- Removable parts for easy cleaning.