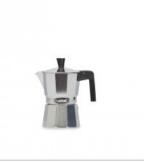

## **COFFEE MAKER VITRO 3C**

Cast aluminum italian coffee maker:

- Made of cast aluminum with a classic design.
- Suitable for gas, ceramic and electric hob.
- Heat-resistant bakelite handle for easy and safe grip.
- Safety valve to prevent overpressure.
- Removable parts for easy cleaning.