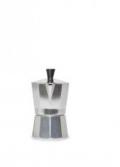

## **COFFEE MAKER VITRO 3C**

Cast aluminum italian coffee maker:

- Made of cast aluminum with a classic design.
- Suitable for gas, ceramic and electric hob.
- Heat-resistant bakelite handle for easy and safe grip.
- Safety valve to prevent overpressure.
- Removable parts for easy cleaning.